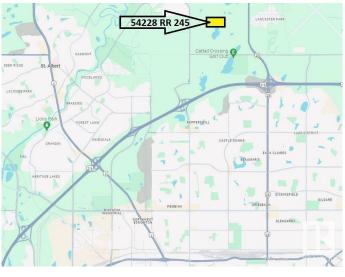

## **Community Information**

Address 54228 Rr 245

| Area        | Rural Sturgeon County |
|-------------|-----------------------|
| Subdivision | None                  |
| City        | Rural Sturgeon County |
| County      | ALBERTA               |
| Province    | AB                    |
| Postal Code | T8T 0A6               |