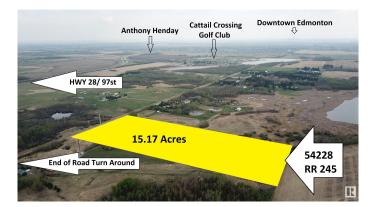

#### \$749,900

0 Bedroom, 0.00 Bathroom, Rural on 15.17 Acres

None, Rural Sturgeon County, AB

Land For Sale with ENDLESS POSSIBILITIES on this 15 ACRE parcel right on the EDGE OF EDMONTON. Paved roads make for EASY ACCESS to Anthony Henday and All Amenities. ZONED AGRICULTURAL AND OUT OF SUBDIVISION. Allowable uses include building a Home, plus SECOND RESIDENCE, SHOP, RUN YOUR BUSINESS, Barn, Animals, and various types of Farming etc. Power and Gas at edge of Property. No time line restrictions, you can develop when you are ready. Most of land is in a Hay and Alfalfa mix with a large garden plot that has been worked over the years. Lease on cell phone tower generates over \$15k/yr. Don't miss out on this RARE **OPPORTUNITY!** 

## **Community Information**

Address 54228 Rr 245

| Area        | Rural Sturgeon County |
|-------------|-----------------------|
| Subdivision | None                  |
| City        | Rural Sturgeon County |
| County      | ALBERTA               |
| Province    | AB                    |
| Postal Code | T8T 0A6               |