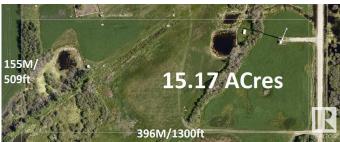

#### \$749,900

0 Bedroom, 0.00 Bathroom, Rural on 15.17 Acres

None, Rural Sturgeon County, AB

Land For Sale with ENDLESS POSSIBILITIES on this 15 ACRE parcel right on the EDGE OF EDMONTON. Paved roads make for EASY ACCESS to Anthony Henday and All Amenities. ZONED AGRICULTURAL AND OUT OF SUBDIVISION. Allowable uses include building a Home, plus SECOND RESIDENCE, SHOP, RUN YOUR BUSINESS, Barn, Animals, and various types of Farming etc. Power and Gas at edge of Property. No time line restrictions, you can develop when you are ready. Most of land is in a Hay and Alfalfa mix with a large garden plot that has been worked over the years. Lease on cell phone tower generates over \$15k/yr. Don't miss out on this RARE **OPPORTUNITY!** 

## **Essential Information**

| MLS® #    | E4436847        |
|-----------|-----------------|
| Price     | \$749,900       |
| Bathrooms | 0.00            |
| Acres     | 15.17           |
| Туре      | Rural           |
| Sub-Type  | Vacant Lot/Land |
| Status    | Active          |