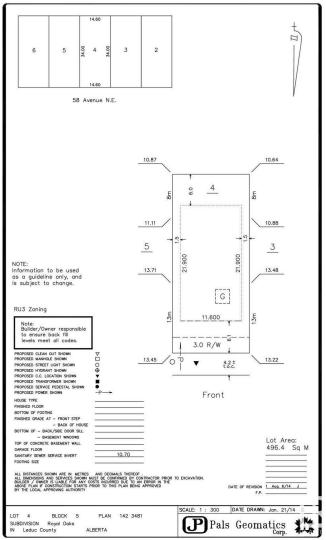

#### \$329,800

0 Bedroom, 0.00 Bathroom, Rural on 0.10 Acres

Royal Oaks\_LEDU, Rural Leduc County, AB

38 pocket-48 ft wide NORTH facing WALK OUT lot in the most sought-after community of Royal Oak surrounded by beautiful million dollar homes, ready for your new Custom dream home. Municipal water & sewer services in this area.Excellent location close to Edmonton, Nisku, Beaumont and Leduc. Accessible to QE2 Highway, Airport, Premium Outlet Mall and 41st Ave sw.

## **Essential Information**

| MLS® #    | E4436794        |
|-----------|-----------------|
| Price     | \$329,800       |
| Bathrooms | 0.00            |
| Acres     | 0.10            |
| Туре      | Rural           |
| Sub-Type  | Vacant Lot/Land |
| Status    | Active          |

## **Community Information**

| Address     | 3027 58 Ave        |
|-------------|--------------------|
| Area        | Rural Leduc County |
| Subdivision | Royal Oaks_LEDU    |
| City        | Rural Leduc County |
| County      | ALBERTA            |
| Province    | AB                 |
| Postal Code | T4X 0X9            |