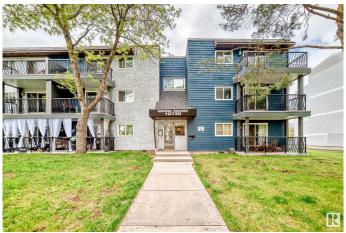

# \$97,900 - 108 10730 112 Street, Edmonton

MLS® #E4436791

#### \$97,900

1 Bedroom, 1.00 Bathroom, 693 sqft Condo / Townhouse on 0.00 Acres

Queen Mary Park, Edmonton, AB

This Beautifully RENOVATED main floor apartment features Large living room with balcony, One large Bedroom with new flooring, Beautiful kitchen with NEW countertops and new fridge, storage room & a full bathroom. Convenient location - Only minutes to Grant MacEwan University, Victoria high, public transportation, Kingsway shopping centre and all amenities.