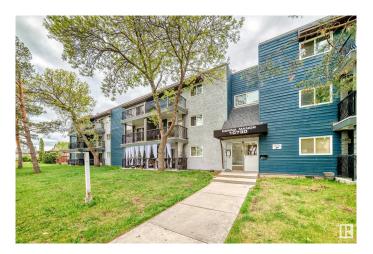

# \$97,900 - 108 10730 112 Street, Edmonton

MLS® #E4436791

#### \$97,900

1 Bedroom, 1.00 Bathroom, 693 sqft Condo / Townhouse on 0.00 Acres

Queen Mary Park, Edmonton, AB

This Beautifully RENOVATED main floor apartment features Large living room with balcony, One large Bedroom with new flooring, Beautiful kitchen with NEW countertops and new fridge, storage room & a full bathroom. Convenient location - Only minutes to Grant MacEwan University, Victoria high, public transportation, Kingsway shopping centre and all amenities.