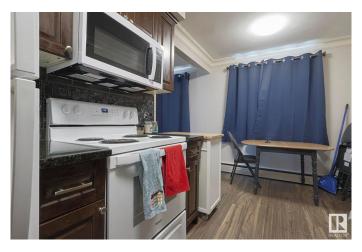

#### Interior

Appliances Dishwasher-Built-In, Microwave Hood Fan, Refrigerator, Stove-Electric

Heating Hot Water, Natural Gas