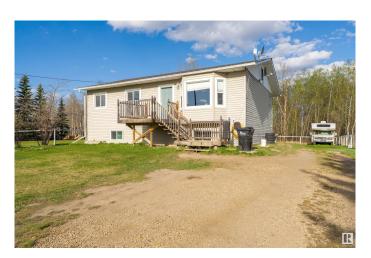

## \$400,000

3 Bedroom, 2.00 Bathroom, 1,217 sqft Rural on 0.30 Acres

Antler Lake, Rural Strathcona County, AB

Welcome to this charming and well-maintained 1216 sq ft bi-level home in the peaceful and great family community of Antler Lake located only 10 minutes east of Sherwood Park! Set on a spacious 0.3-acre lot, this 3 bedroom home features a bright, open-concept main floor with large windows and a functional layout. The partially finished basement offers extra space for a rec room, as well as a 3 piece bathroom, and a shop/storage room(easy to convert to a 4th bedroom). Key upgrades include new shingles, hot water tank, and furnace, ensuring comfort and peace of mind. Enjoy a fully fenced yard with plenty of room to play, garden, or entertain. This home is surrounded by nature, across from the lake and is also conveniently located 5 minutes from a k-6 school!