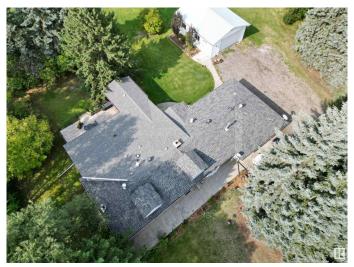

## \$799.000

5 Bedroom, 3.00 Bathroom, 1,916 sqft Rural on 4.77 Acres

Meridian Estates (Parkland), Rural Parkland County, AB

Pride of ownership shines as you arrive at this beautifully maintained 4.77-acre property. Tucked away in a quiet cul-de-sac with easy access to Hwy 779, this private acreage offers the perfect blend of peaceful country living and modern convenience. The spacious home features 5 bedrooms, 2 full kitchens, 2 laundry rooms, a workout room, and a fully finished walkout basementâ€"ideal for extended family or multi-generational living. Recently renovated, it's move-in ready with plenty of room to grow. The heated, insulated double attached garage and large heated shop add incredible functionality. Outside, enjoy ample space for entertaining, RVs, trailers, and toys. Surrounded by open fields, this property offers true privacy and space to breathe.

#### **Exterior**

Exterior Wood

Exterior Features Backs Onto Park/Trees, Landscaped, Treed Lot

Construction Wood

Foundation Concrete Perimeter