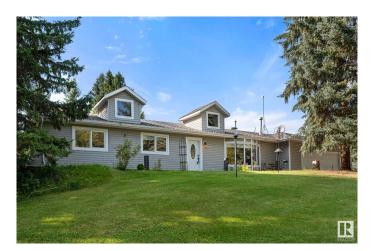

## \$799.000

5 Bedroom, 3.00 Bathroom, 1,916 sqft Rural on 4.77 Acres

Meridian Estates (Parkland), Rural Parkland County, AB

Pride of ownership shines as you arrive at this beautifully maintained 4.77-acre property. Tucked away in a quiet cul-de-sac with easy access to Hwy 779, this private acreage offers the perfect blend of peaceful country living and modern convenience. The spacious home features 5 bedrooms, 2 full kitchens, 2 laundry rooms, a workout room, and a fully finished walkout basementâ€"ideal for extended family or multi-generational living. Recently renovated, it's move-in ready with plenty of room to grow. The heated, insulated double attached garage and large heated shop add incredible functionality. Outside, enjoy ample space for entertaining, RVs, trailers, and toys. Surrounded by open fields, this property offers true privacy and space to breathe.

#### **Exterior**

Exterior Wood

Exterior Features Backs Onto Park/Trees, Landscaped, Treed Lot

Construction Wood

Foundation Concrete Perimeter