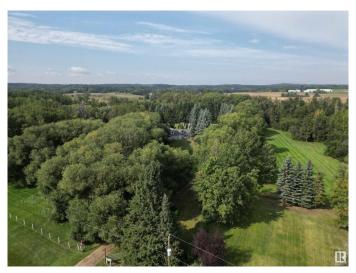

## \$799.000

5 Bedroom, 3.00 Bathroom, 1,916 sqft Rural on 4.77 Acres

Meridian Estates (Parkland), Rural Parkland County, AB

Pride of ownership shines as you arrive at this beautifully maintained 4.77-acre property. Tucked away in a quiet cul-de-sac with easy access to Hwy 779, this private acreage offers the perfect blend of peaceful country living and modern convenience. The spacious home features 5 bedrooms, 2 full kitchens, 2 laundry rooms, a workout room, and a fully finished walkout basementâ€"ideal for extended family or multi-generational living. Recently renovated, it's move-in ready with plenty of room to grow. The heated, insulated double attached garage and large heated shop add incredible functionality. Outside, enjoy ample space for entertaining, RVs, trailers, and toys. Surrounded by open fields, this property offers true privacy and space to breathe.

#### **Exterior**

Exterior Wood

Exterior Features Backs Onto Park/Trees, Landscaped, Treed Lot

Construction Wood

Foundation Concrete Perimeter