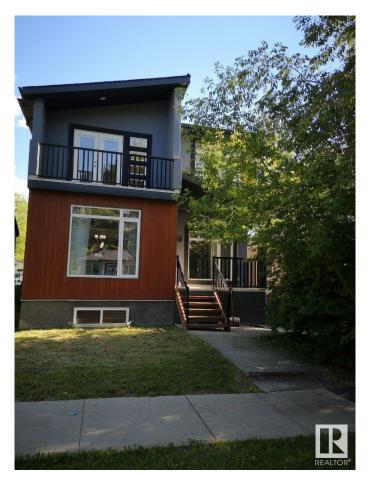

# \$919.900

5 Bedroom, 5.00 Bathroom, 2,137 sqft Single Family on 0.00 Acres

Queen Alexandra, Edmonton, AB

Amazing find!! Investors and Home owners who want a great ROI!! Potentially 8 bed beautiful home. Top floor has 3 beds with 3 ensuites and laundry room. Main floor has potentially 2 more beds, 2- 2pc baths, kitchen, dining room and livingroom. Basement contains a legal suite with own entrance, 3 beds, a bath, kitchen, laundry and living area. 2 decks off the upper floor and 2 decks off the main floor. The backyard comes with a 2 car garage with additional parking on the pad. All this and located in the desirable location close to UofA, UofA hospital, Whyte Ave, amazing schools and transportation!! Don't delay!

#### Interior

Interior Features ensuite bathroom

Appliances Microwave Hood Fan, Dryer-Two, Refrigerators-Two, Stoves-Two,

Washers-Two, Dishwasher-Two

Heating Forced Air-2, Natural Gas

Stories 3 Has Suite Yes