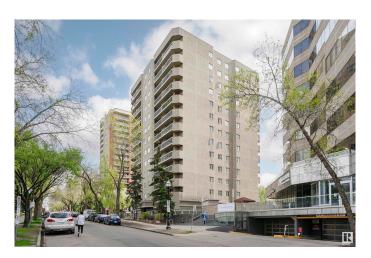

#### \$149,900

1 Bedroom, 1.00 Bathroom, 495 sqft Condo / Townhouse on 0.00 Acres

WîhkwÃantôwin, Edmonton, AB

This beautifully updated 1-bedroom, 1-bathroom condo on the 7th floor of a solid concrete building offers breathtaking views of the city skyline and river valley. Condo fees include all utilities, adding incredible value and convenience. Enjoy hardwood floors, warm tones, and a modern kitchen with dark grey maple cabinets and a peninsula island for extra space and casual dining. Relax on the balcony and take in the city lights. Includes in-suite laundry with stackable washer/dryer. Just steps from Government Centre LRT, with easy access to downtown and U of A. Walk to cafés, restaurants, the High Level Bridge, and river valley trails. Perfect for students, professionals, first-time buyers, or investors!

#### **Exterior**

Exterior Concrete

Exterior Features Golf Nearby, Public Transportation, Schools, Shopping Nearby

Roof Tar & amp; Gravel

Construction Concrete

Foundation Concrete Perimeter