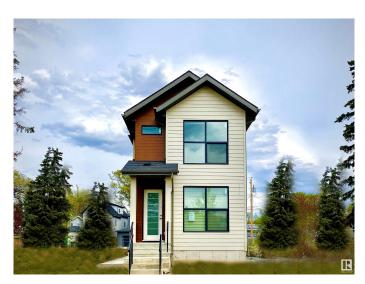

#### \$735,900

3 Bedroom, 2.50 Bathroom, 1,813 sqft Single Family on 0.00 Acres

Holyrood, Edmonton, AB

Stunning new infill with views of the Edmonton River Valley & Downtown, close to schools, parks & the LRT. This 2-storey style home boasts over 1812 sq.ft., with an open & bright plan, thoughtful selection and exquisite finishing. The spacious kitchen has a large island, 2-tone cabinetry, quartz counters & s/s appliances. The living and dining areas have designer lighting, fireplace, 9' ceilings & wide-plank engineered hardwood. As you proceed upstairs with the modern oak handrail to guide you, a primary suite awaits with vaulted ceilings, gorgeous views, walk-in closet & 5-piece ensuite with freestanding tub + separate shower. There are two more spacious bedrooms on this level, plus a full 4-piece bath and large laundry room. Complete the package with: full landscaping; triple pane windows; tankless hot water; Hardie plank; HRV; separate entrance to basement; deck; & a double detached garage. Close to schools, shopping, transportation & walking distance to great Edmonton festivals & river valley trails.