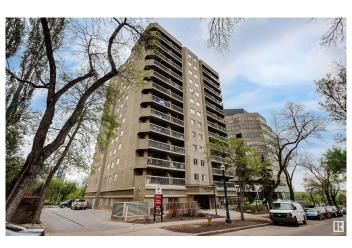

#### \$139,900

1 Bedroom, 1.00 Bathroom, 629 sqft Condo / Townhouse on 0.00 Acres

Wîhkwêntôwin, Edmonton, AB

Welcome to Tower On The Park - Your gateway to the River Valley and the LRT which is just steps away! This immaculate 1 bedroom condo has been freshly painted & features **BRAND NEW VINYL-PLANK FLOORING. The** kitchen offers a sleek peninsula island, STAINLESS STEEL APPLIANCES, & ample cabinet space. It seamlessly flows into the spacious living room, which opens onto a PRIVATE BALCONY. The generously sized bedroom features a walk-in closet, & the updated 4pc bathroom adds a touch of elegance. A LARGE IN-SUITE STORAGE ROOM provides extra flexibility, ideal as a home office or study. Additional building upgrades include newer windows & balconv sliders. Condo fees cover heat, water, & electricity. UNDERGROUND PARKING avail for rent. Located just steps from Grandin LRT station, the Legislature Grounds, walking trails, the Royal Glenora Club, Victoria Golf Course, & amazing cafes, this condo offers unparalleled convenience. A fantastic investment opportunity with evident value, this home is a must-see!

Built in 1980

## Exterior

| Exterior          | Concrete, Stucco                                                          |
|-------------------|---------------------------------------------------------------------------|
| Exterior Features | Golf Nearby, Picnic Area, Public Transportation, Schools, Shopping Nearby |
| Roof              | Tar & Gravel                                                              |
| Construction      | Concrete, Stucco                                                          |