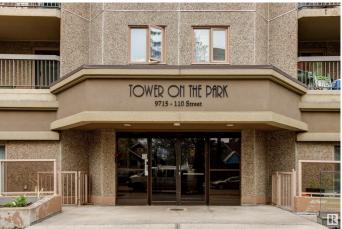

#### \$139,900

1 Bedroom, 1.00 Bathroom, 629 sqft Condo / Townhouse on 0.00 Acres

Wîhkwêntôwin, Edmonton, AB

Welcome to Tower On The Park - Your gateway to the River Valley and the LRT which is just steps away! This immaculate 1 bedroom condo has been freshly painted & features **BRAND NEW VINYL-PLANK FLOORING. The** kitchen offers a sleek peninsula island, STAINLESS STEEL APPLIANCES, & ample cabinet space. It seamlessly flows into the spacious living room, which opens onto a PRIVATE BALCONY. The generously sized bedroom features a walk-in closet, & the updated 4pc bathroom adds a touch of elegance. A LARGE IN-SUITE STORAGE ROOM provides extra flexibility, ideal as a home office or study. Additional building upgrades include newer windows & balconv sliders. Condo fees cover heat, water, & electricity. UNDERGROUND PARKING avail for rent. Located just steps from Grandin LRT station, the Legislature Grounds, walking trails, the Royal Glenora Club, Victoria Golf Course, & amazing cafes, this condo offers unparalleled convenience. A fantastic investment opportunity with evident value, this home is a must-see!

# **Community Information**

| Address     | 104 9715 110 Street |
|-------------|---------------------|
| Area        | Edmonton            |
| Subdivision | Wîhkwêntôwin        |
| City        | Edmonton            |
| County      | ALBERTA             |
| Province    | AB                  |
| Postal Code | T5K 2M1             |