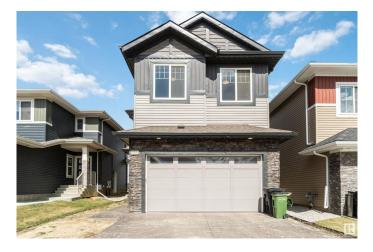

## \$800,000 - 21024 128 Avenue, Edmonton

MLS® #E4436259

## \$800,000

4 Bedroom, 2.50 Bathroom, 2,330 sqft Single Family on 0.00 Acres

Trumpeter Area, Edmonton, AB

Green space lovers and those seeking tranquility, look no further! This exceptional 4-bedroom property features over 2300 sq ft of living space and a massive lot exceeding 368,000 sq meters directly backing onto lush green space. Inside, the desirable open-to-below design and large windows create a bright and modern feel, enhanced by newer appliances. Situated on a quiet street with the convenience of nearby commercial amenities and the allure of Lake St. Anne just a stone's throw away, this home offers the best of both worlds.

## **Essential Information**

| MLS® #         | E4436259               |
|----------------|------------------------|
| Price          | \$800,000              |
| Bedrooms       | 4                      |
| Bathrooms      | 2.50                   |
| Full Baths     | 2                      |
| Half Baths     | 1                      |
| Square Footage | 2,330                  |
| Acres          | 0.00                   |
| Year Built     | 2022                   |
| Туре           | Single Family          |
| Sub-Type       | Detached Single Family |
| Style          | 2 Storey               |
|                |                        |