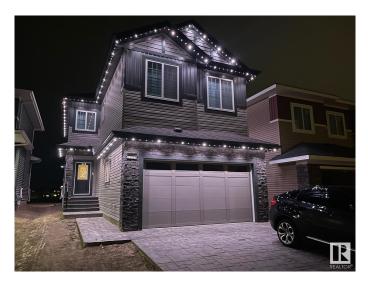

## \$800,000 - 21024 128 Avenue, Edmonton

MLS® #E4436259

## \$800,000

4 Bedroom, 2.50 Bathroom, 2,330 sqft Single Family on 0.00 Acres

Trumpeter Area, Edmonton, AB

Green space lovers and those seeking tranquility, look no further! This exceptional 4-bedroom property features over 2300 sq ft of living space and a massive lot exceeding 368,000 sq meters directly backing onto lush green space. Inside, the desirable open-to-below design and large windows create a bright and modern feel, enhanced by newer appliances. Situated on a quiet street with the convenience of nearby commercial amenities and the allure of Lake St. Anne just a stone's throw away, this home offers the best of both worlds.

## **Essential Information**

| MLS® #         | E4436259               |
|----------------|------------------------|
| Price          | \$800,000              |
| Bedrooms       | 4                      |
| Bathrooms      | 2.50                   |
| Full Baths     | 2                      |
| Half Baths     | 1                      |
| Square Footage | 2,330                  |
| Acres          | 0.00                   |
| Year Built     | 2022                   |
| Туре           | Single Family          |
| Sub-Type       | Detached Single Family |
| Style          | 2 Storey               |
|                |                        |