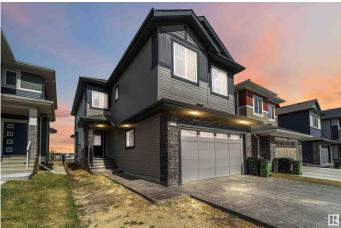

## \$800,000 - 21024 128 Avenue, Edmonton

MLS® #E4436259

## \$800,000

4 Bedroom, 2.50 Bathroom, 2,330 sqft Single Family on 0.00 Acres

Trumpeter Area, Edmonton, AB

Green space lovers and those seeking tranquility, look no further! This exceptional 4-bedroom property features over 2300 sq ft of living space and a massive lot exceeding 368,000 sq meters directly backing onto lush green space. Inside, the desirable open-to-below design and large windows create a bright and modern feel, enhanced by newer appliances. Situated on a quiet street with the convenience of nearby commercial amenities and the allure of Lake St. Anne just a stone's throw away, this home offers the best of both worlds.

## **Essential Information**

| MLS® #         | E4436259               |
|----------------|------------------------|
| Price          | \$800,000              |
| Bedrooms       | 4                      |
| Bathrooms      | 2.50                   |
| Full Baths     | 2                      |
| Half Baths     | 1                      |
| Square Footage | 2,330                  |
| Acres          | 0.00                   |
| Year Built     | 2022                   |
| Туре           | Single Family          |
| Sub-Type       | Detached Single Family |
| Style          | 2 Storey               |
|                |                        |