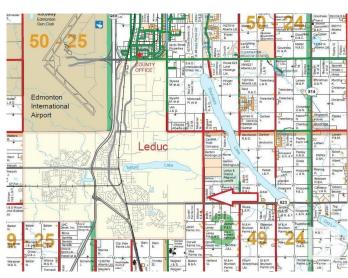

## **Community Information**

Address Hwy 623 Range Road 245

Area Rural Leduc County

Subdivision None

City Rural Leduc County

County ALBERTA

Province AB

Postal Code T9E 2X2