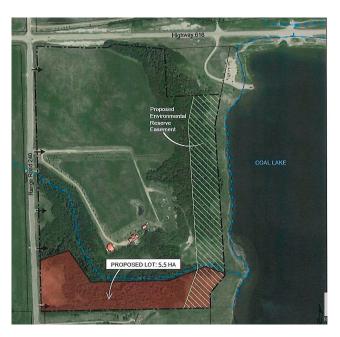

### \$399,000

0 Bedroom, 0.00 Bathroom, Rural on 11.76 Acres

None, Rural Leduc County, AB

This beautiful 11.76 acre lot overlooks Coal Lake, with spectacular views! Perfect spot to build your dream home! Services available at property line.

### **Exterior**

Exterior Features Lake Access Property, Lake View, Not Fenced