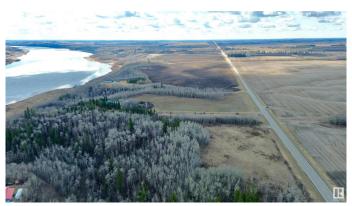

### \$399,000

0 Bedroom, 0.00 Bathroom, Rural on 11.76 Acres

None, Rural Leduc County, AB

This beautiful 11.76 acre lot overlooks Coal Lake, with spectacular views! Perfect spot to build your dream home! Services available at property line.

### **Exterior**

Exterior Features Lake Access Property, Lake View, Not Fenced