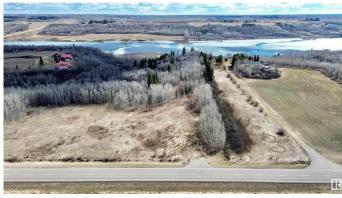

### \$399,000

0 Bedroom, 0.00 Bathroom, Rural on 11.76 Acres

None, Rural Leduc County, AB

This beautiful 11.76 acre lot overlooks Coal Lake, with spectacular views! Perfect spot to build your dream home! Services available at property line.

### **Exterior**

Exterior Features Lake Access Property, Lake View, Not Fenced