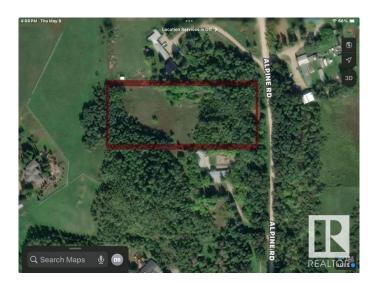

## \$365,000

0 Bedroom, 0.00 Bathroom, Rural on 3.73 Acres

Alpine Acres, Rural Parkland County, AB

Majestic pines are found on this beautiful 3.73 acres located in sought after Alpine Acres. Located about 9 km from Edmonton, you will have no problem finding the perfect location to build your dream home. The property also has an open meadow, is fenced, and has an abandoned well. Easy access to Spruce Grove, Devon and Edmonton.

## **Community Information**

Address 3 26414 Twp Road 515 A

Area Rural Parkland County

Subdivision Alpine Acres

City Rural Parkland County

County ALBERTA

Province AB

Postal Code T7Y 1E3

## **Exterior**

Exterior Features Fenced, Private Setting, Treed Lot