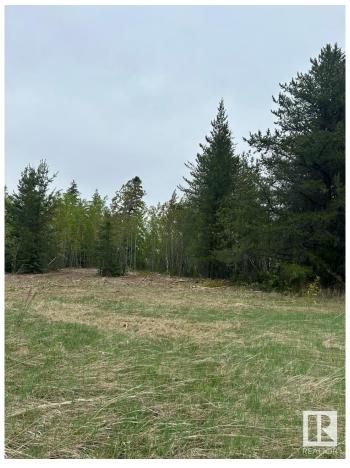

## \$365,000

0 Bedroom, 0.00 Bathroom, Rural on 3.73 Acres

Alpine Acres, Rural Parkland County, AB

Majestic pines are found on this beautiful 3.73 acres located in sought after Alpine Acres. Located about 9 km from Edmonton, you will have no problem finding the perfect location to build your dream home. The property also has an open meadow, is fenced, and has an abandoned well. Easy access to Spruce Grove, Devon and Edmonton.

## **Exterior**

Exterior Features Fenced, Private Setting, Treed Lot