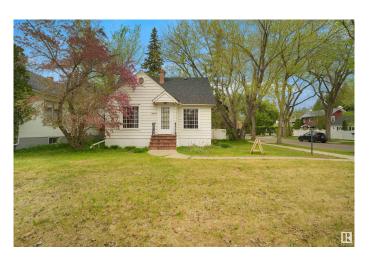

# \$539,900 - 13404 102 Avenue, Edmonton

MLS® #E4436084

### \$539.900

2 Bedroom, 1.00 Bathroom, 1,169 sqft Single Family on 0.00 Acres

Glenora, Edmonton, AB

PRIME CORNER LOT IN GLENORA â€" RARE OPPORTUNITY! Welcome to the prestigious community of Glenora, where charm, location, and lifestyle come together! Situated on a massive 50' x 145' (7,250 SQ.FT.) corner lot, this property offers immediate livability with some minor TLC, and incredible long-term potential. Ideally located just steps from the future LRT station, and minutes to the University of Alberta, Downtown Edmonton, and the North Saskatchewan River Valley, this home sits in one of the city's most sought-after neighbourhoods. Surrounded by mature trees and lush greenery, Glenora offers the perfect blend of estate-style tranquility and urban convenience. The existing home is being sold as-is, offering a great opportunity for buyers who want to live now and plan for the futureâ€"whether that means a custom dream home down the line or simply enjoying the amazing location as-is. Don't miss out on this rare Glenora opportunityâ€"take a look today!

Sub-Type Detached Single Family

Style Bungalow

Status Active

## **Exterior**

Exterior Wood, Vinyl

Exterior Features Corner Lot, Schools

Roof Asphalt Shingles

Construction Wood, Vinyl

Foundation Concrete Perimeter