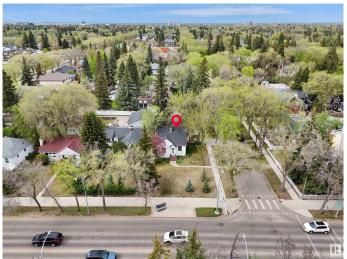

### \$539.900

2 Bedroom, 1.00 Bathroom, 1,169 sqft Single Family on 0.00 Acres

Glenora, Edmonton, AB

PRIME CORNER LOT IN GLENORA â€" RARE OPPORTUNITY! Welcome to the prestigious community of Glenora, where charm, location, and lifestyle come together! Situated on a massive 50' x 145' (7,250 SQ.FT.) corner lot, this property offers immediate livability with some minor TLC, and incredible long-term potential. Ideally located just steps from the future LRT station, and minutes to the University of Alberta, Downtown Edmonton, and the North Saskatchewan River Valley, this home sits in one of the city's most sought-after neighbourhoods. Surrounded by mature trees and lush greenery, Glenora offers the perfect blend of estate-style tranquility and urban convenience. The existing home is being sold as-is, offering a great opportunity for buyers who want to live now and plan for the futureâ€"whether that means a custom dream home down the line or simply enjoying the amazing location as-is. Don't miss out on this rare Glenora opportunityâ€"take a look today!

# **Community Information**

Address 13404 102 Avenue

Area Edmonton
Subdivision Glenora
City Edmonton
County ALBERTA

Province AB

Postal Code T5N 0N4