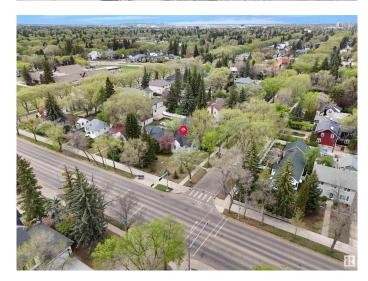

### \$539.900

2 Bedroom, 1.00 Bathroom, 1,169 sqft Single Family on 0.00 Acres

Glenora, Edmonton, AB

PRIME CORNER LOT IN GLENORA â€" RARE OPPORTUNITY! Welcome to the prestigious community of Glenora, where charm, location, and lifestyle come together! Situated on a massive 50' x 145' (7,250 SQ.FT.) corner lot, this property offers immediate livability with some minor TLC, and incredible long-term potential. Ideally located just steps from the future LRT station, and minutes to the University of Alberta, Downtown Edmonton, and the North Saskatchewan River Valley, this home sits in one of the city's most sought-after neighbourhoods. Surrounded by mature trees and lush greenery, Glenora offers the perfect blend of estate-style tranquility and urban convenience. The existing home is being sold as-is, offering a great opportunity for buyers who want to live now and plan for the futureâ€"whether that means a custom dream home down the line or simply enjoying the amazing location as-is. Don't miss out on this rare Glenora opportunityâ€"take a look today!

# **Community Information**

Address 13404 102 Avenue

Area Edmonton
Subdivision Glenora
City Edmonton
County ALBERTA

Province AB

Postal Code T5N 0N4