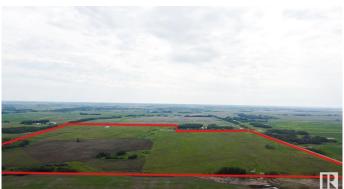

### \$1,325,000

0 Bedroom, 0.00 Bathroom, Rural on 147.30 Acres

None, Rural Lamont County, AB

147.30 acres of Land used agriculturally, but ZONED COUNTRY RESIDENTIAL. Currently in hay, pasture and a small ~20 acre field seeded to oats in 2025. The owners spent years of effort and lots of money to have an Area Structure Plan completed, various studies and tests done, and rezoning approved. This land can be used as hay and farmed for now, but is ready for a developer to build a subdivision road, bring in gas/power to the lot lines, and subdivide, title and SELL ACREAGES. This is a great area for future acreages, with close proximity to Highway 15, 16, 831 and 834, Elk Island Natl park and the Industrial Heartland area with lots of high-paying jobs. Can you see the opportunity? Do you have the vision?

## Exterior

Exterior Features Picnic Area, Private Setting, Stream/Pond, Subdividable Lot