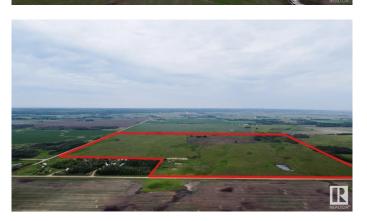

### \$1,325,000

0 Bedroom, 0.00 Bathroom, Rural on 147.30 Acres

None, Rural Lamont County, AB

147.30 acres of Land used agriculturally, but ZONED COUNTRY RESIDENTIAL. Currently in hay, pasture and a small ~20 acre field seeded to oats in 2025. The owners spent years of effort and lots of money to have an Area Structure Plan completed, various studies and tests done, and rezoning approved. This land can be used as hay and farmed for now, but is ready for a developer to build a subdivision road, bring in gas/power to the lot lines, and subdivide, title and SELL ACREAGES. This is a great area for future acreages, with close proximity to Highway 15, 16, 831 and 834, Elk Island Natl park and the Industrial Heartland area with lots of high-paying jobs. Can you see the opportunity? Do you have the vision?

## Exterior

Exterior Features Picnic Area, Private Setting, Stream/Pond, Subdividable Lot