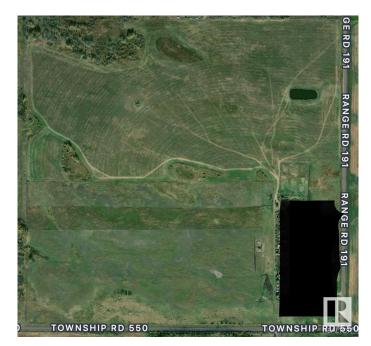

### \$1,325,000

0 Bedroom, 0.00 Bathroom, Rural on 147.30 Acres

None, Rural Lamont County, AB

147.30 acres of Land used agriculturally, but ZONED COUNTRY RESIDENTIAL. Currently in hay, pasture and a small ~20 acre field seeded to oats in 2025. The owners spent years of effort and lots of money to have an Area Structure Plan completed, various studies and tests done, and rezoning approved. This land can be used as hay and farmed for now, but is ready for a developer to build a subdivision road, bring in gas/power to the lot lines, and subdivide, title and SELL ACREAGES. This is a great area for future acreages, with close proximity to Highway 15, 16, 831 and 834, Elk Island Natl park and the Industrial Heartland area with lots of high-paying jobs. Can you see the opportunity? Do you have the vision?

## **Community Information**

| Address     | South Of Hwy 15 On Range Road 191 |
|-------------|-----------------------------------|
| Area        | Rural Lamont County               |
| Subdivision | None                              |
| City        | Rural Lamont County               |
| County      | ALBERTA                           |
| Province    | AB                                |
| Postal Code | T0B 2R0                           |

## Exterior

Exterior Features Picnic Area, Private Setting, Stream/Pond, Subdividable Lot