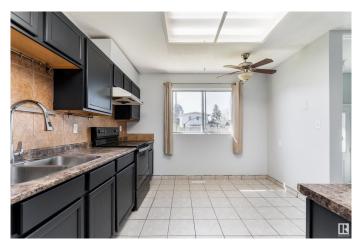

## \$360,000

3 Bedroom, 2.00 Bathroom, 964 sqft Single Family on 0.00 Acres

Baturyn, Edmonton, AB

Charming 3-bedroom, 2-bath bungalow in the family-friendly community of Baturyn! This 963 sq. ft. home features a spacious living room and a bright kitchen with a cozy dining area. The fully finished basement adds incredible value, offering a huge family room, two additional rooms ideal for a den or home office, a full bathroom, and a laundry/utility area. Enjoy outdoor living in the large, fenced backyardâ€"perfect for kids, pets, or entertainingâ€"plus there's RV-sized parking! Conveniently located within walking distance to parks, schools, and bus stops, and just minutes from shopping and Anthony Henday Drive. A perfect home for families, first-time buyers, or investors!

## Interior

Appliances Dishwasher-Built-In, Dryer, Refrigerator, Stove-Electric, Washer

Heating Forced Air-2, Natural Gas

Stories 2

Has Basement Yes

Basement Full, Finished