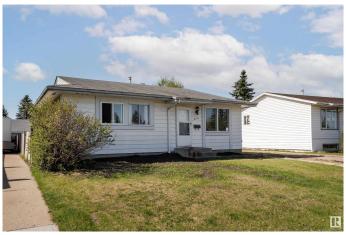

## \$360,000

3 Bedroom, 2.00 Bathroom, 964 sqft Single Family on 0.00 Acres

Baturyn, Edmonton, AB

Charming 3-bedroom, 2-bath bungalow in the family-friendly community of Baturyn! This 963 sq. ft. home features a spacious living room and a bright kitchen with a cozy dining area. The fully finished basement adds incredible value, offering a huge family room, two additional rooms ideal for a den or home office, a full bathroom, and a laundry/utility area. Enjoy outdoor living in the large, fenced backyardâ€"perfect for kids, pets, or entertainingâ€"plus there's RV-sized parking! Conveniently located within walking distance to parks, schools, and bus stops, and just minutes from shopping and Anthony Henday Drive. A perfect home for families, first-time buyers, or investors!

#### **Exterior**

Exterior Wood, Asphalt

Exterior Features Fenced, Flat Site, Park/Reserve, Playground Nearby, Public

Transportation, Schools, Shopping Nearby

Roof Asphalt Shingles
Construction Wood, Asphalt