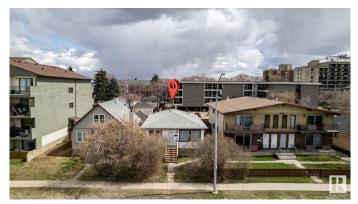

#### \$237,500

3 Bedroom, 1.00 Bathroom, 1,442 sqft Single Family on 0.00 Acres

Belvedere, Edmonton, AB

**INVESTOR ALERT!** This is your chance to secure a prime redevelopment opportunity in a growing area with RA8 zoning (Apartment Zoning) – ideal for future multi-family development. Situated on a 33 ft x 132 ft lot, this property is being sold at land value, making it a perfect buy-and-hold opportunity. Currently occupied by long-term tenants, you can earn income while planning your next build. An oversized single garage adds additional value and utility. Located steps from public transportation, close to schools, and minutes from Londonderry Mall, Clareview, and the Commonwealth Rec Centre. This property offers convenience, strong future potential, and a strategic location for your next investment. Don't miss out!