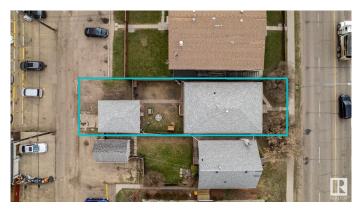

#### \$237,500

3 Bedroom, 1.00 Bathroom, 1,442 sqft Single Family on 0.00 Acres

Belvedere, Edmonton, AB

**INVESTOR ALERT!** This is your chance to secure a prime redevelopment opportunity in a growing area with RA8 zoning (Apartment Zoning) – ideal for future multi-family development. Situated on a 33 ft x 132 ft lot, this property is being sold at land value, making it a perfect buy-and-hold opportunity. Currently occupied by long-term tenants, you can earn income while planning your next build. An oversized single garage adds additional value and utility. Located steps from public transportation, close to schools, and minutes from Londonderry Mall, Clareview, and the Commonwealth Rec Centre. This property offers convenience, strong future potential, and a strategic location for your next investment. Don't miss out!