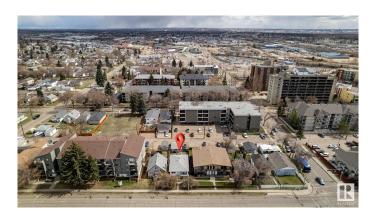

#### \$237,500

3 Bedroom, 1.00 Bathroom, 1,442 sqft Single Family on 0.00 Acres

Belvedere, Edmonton, AB

**INVESTOR ALERT!** This is your chance to secure a prime redevelopment opportunity in a growing area with RA8 zoning (Apartment Zoning) – ideal for future multi-family development. Situated on a 33 ft x 132 ft lot, this property is being sold at land value, making it a perfect buy-and-hold opportunity. Currently occupied by long-term tenants, you can earn income while planning your next build. An oversized single garage adds additional value and utility. Located steps from public transportation, close to schools, and minutes from Londonderry Mall, Clareview, and the Commonwealth Rec Centre. This property offers convenience, strong future potential, and a strategic location for your next investment. Don't miss out!

## **Community Information**

| Address     | 12917 66 Street |
|-------------|-----------------|
| Area        | Edmonton        |
| Subdivision | Belvedere       |
| City        | Edmonton        |
| County      | ALBERTA         |
| Province    | AB              |
| Postal Code | T5C 0A6         |