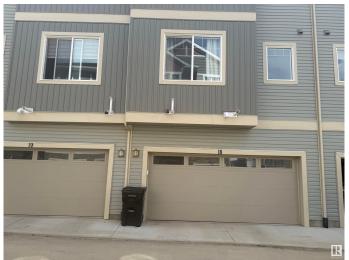

## \$369,000

3 Bedroom, 2.50 Bathroom, 1,550 sqft Condo / Townhouse on 0.00 Acres

Trumpeter Area, Edmonton, AB

Welcome to Skylark 87 located just minutes south of St. Albert. Trumpeter on Big Lake is taking flight with over 300 acres of rolling hills, mature woodlands and natural wetlands. Trumpeter is home to a wide variety of wildlife, over 220 bird species, and now you can make this exceptional location your home too. This exceptional townhouse style 3 storey home features quality finishing throughout including quartz counter tops, vinyl plank flooring, glass back splash and ceramic tile floors, Stainless steel appliances and much more. The open concept main floor has a inviting island kitchen, sunny south facing dinette and stylish living room. The upper floor features a generous master w/walk in closet and ensuite, 2 good sized additional bedrooms, laundry and an airy loft area. Come take a peak