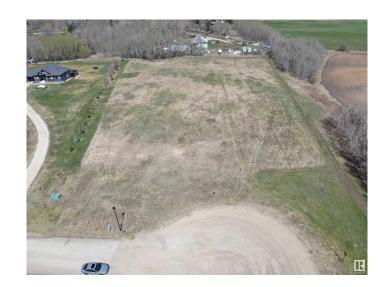

#### \$377,000

0 Bedroom, 0.00 Bathroom, Rural on 2.74 Acres

Graminia Country Estates, Rural Parkland County, AB

Prime 2.74 acres lot is located in a cul-de-sac at the end road of Graminia Country Estates. The back of the lot is treed and East side is adjacent to a neighbor's field.

#### **Exterior**

Exterior Features Backs Onto Lake, Cul-De-Sac, No Through Road, Playground Nearby,

## Rolling Land, Schools