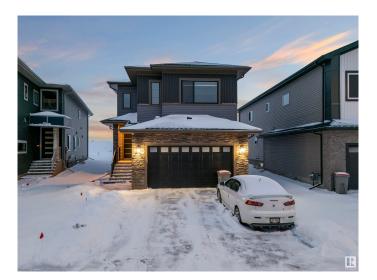

### \$719,000

5 Bedroom, 4.50 Bathroom, 2,678 sqft Rural on 0.06 Acres

Irvine Creek, Rural Leduc County, AB

This detached two-storey single-family home blends style and functionality. With a spacious patio, a large gazebo in the backyard, and a double garage, it offers both comfort and convenience. The main floor features a cozy living room, modern kitchen, and family room, ideal for gatherings. The primary bedroom on the main level includes an ensuite 3-piece bathroom. Upstairs, you'll find additional bedrooms, a den, and a bonus room for flexible use. The home also includes a 5-piece ensuite and a 4-piece bath on the upper level, plus a 2-piece bath on the main floor. Central in-built speakers and a big backyard gazebo create an inviting atmosphere. Located in a prime area close to Edmonton South, this home offers easy access to schools, parks, shopping, and dining, making it the perfect choice for families seeking space and convenience.