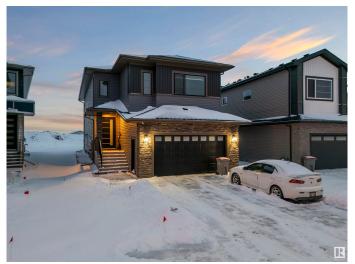

### \$719,000

5 Bedroom, 4.50 Bathroom, 2,678 sqft Rural on 0.06 Acres

Irvine Creek, Rural Leduc County, AB

This detached two-storey single-family home blends style and functionality. With a spacious patio, a large gazebo in the backyard, and a double garage, it offers both comfort and convenience. The main floor features a cozy living room, modern kitchen, and family room, ideal for gatherings. The primary bedroom on the main level includes an ensuite 3-piece bathroom. Upstairs, you'll find additional bedrooms, a den, and a bonus room for flexible use. The home also includes a 5-piece ensuite and a 4-piece bath on the upper level, plus a 2-piece bath on the main floor. Central in-built speakers and a big backyard gazebo create an inviting atmosphere. Located in a prime area close to Edmonton South, this home offers easy access to schools, parks, shopping, and dining, making it the perfect choice for families seeking space and convenience.