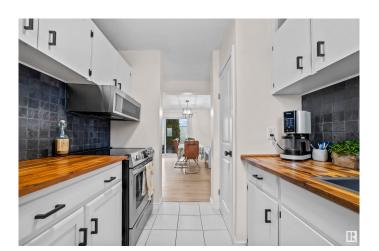

## \$225,000

3 Bedroom, 1.50 Bathroom, 1,024 sqft Condo / Townhouse on 0.00 Acres

Carlisle, Edmonton, AB

Carlisle Townhouse, perfect for first-time buyers or investors, this spacious unit offers a finished basement, cozy kitchen, open-concept living/dining area, and a private fenced patio. The main floor includes a 2-piece bath and a bright kitchen with ample storage and counter space. Upstairs features 3 generous bedrooms, including a primary with his & hers closets, plus a 4-piece bath. The basement boasts a large family room and laundry area. Close to transit and shopping. A great opportunity to own or invest!

## Interior

Appliances Dryer, Hood Fan, Refrigerator, Washer, Window Coverings

Heating Forced Air-1, Natural Gas

Stories 2

Has Basement Yes

Basement Full, Finished