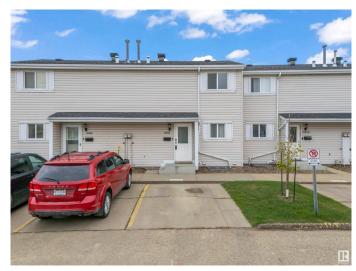

## \$225,000

3 Bedroom, 1.50 Bathroom, 1,024 sqft Condo / Townhouse on 0.00 Acres

Carlisle, Edmonton, AB

Carlisle Townhouse, perfect for first-time buyers or investors, this spacious unit offers a finished basement, cozy kitchen, open-concept living/dining area, and a private fenced patio. The main floor includes a 2-piece bath and a bright kitchen with ample storage and counter space. Upstairs features 3 generous bedrooms, including a primary with his & hers closets, plus a 4-piece bath. The basement boasts a large family room and laundry area. Close to transit and shopping. A great opportunity to own or invest!

## **Community Information**

Address 11492 139 Avenue

Area Edmonton
Subdivision Carlisle
City Edmonton
County ALBERTA

Province AB

Postal Code T5X 3L4

#### **Exterior**

Exterior Wood, Vinyl

Exterior Features Fenced, Public Transportation, Schools, Shopping Nearby

Roof Asphalt Shingles

Construction Wood, Vinyl

Foundation Concrete Perimeter