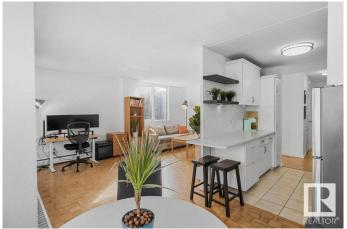

#### \$165,000

1 Bedroom, 1.00 Bathroom, 683 sqft Condo / Townhouse on 0.00 Acres

WîhkwÃantôwin, Edmonton, AB

Discover modern living in downtown Edmonton with this 1-bedroom corner unit, offering stunning river valley views. Nestled in a quiet, concrete building, it features lots of windows for ample light and breathtaking sights. The modern kitchen, stylish bathroom, and generous storage space ensure comfort and convenience. Enjoy access to a shared rooftop terrace with panoramic city and valley views, secure covered parking, and proximity to the LRT for easy commuting. This prime location is ideal for experiencing downtown's vibrant lifestyle. A unique opportunity to embrace urban living at its finest.