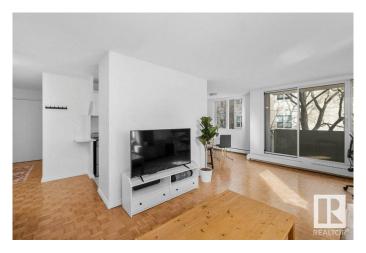

#### \$165,000

1 Bedroom, 1.00 Bathroom, 683 sqft Condo / Townhouse on 0.00 Acres

WîhkwÃantôwin, Edmonton, AB

Discover modern living in downtown Edmonton with this 1-bedroom corner unit, offering stunning river valley views. Nestled in a quiet, concrete building, it features lots of windows for ample light and breathtaking sights. The modern kitchen, stylish bathroom, and generous storage space ensure comfort and convenience. Enjoy access to a shared rooftop terrace with panoramic city and valley views, secure covered parking, and proximity to the LRT for easy commuting. This prime location is ideal for experiencing downtown's vibrant lifestyle. A unique opportunity to embrace urban living at its finest.

### Interior

Appliances Refrigerator, Stove-Electric

Heating Hot Water, Natural Gas