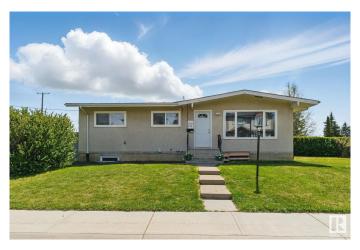

# \$498,000 - 10407 136 Ave, Edmonton

MLS® #E4435487

# \$498.000

5 Bedroom, 2.00 Bathroom, 1,053 sqft Single Family on 0.00 Acres

Rosslyn, Edmonton, AB

A savvy buyers dream!! Whether you're looking for a solid investment property or a home large enough to fit the whole family, this gorgeous FULLY RENOVATED 5BDRM, 2BATH, is for you!! Situated on a MASSIVE CORNER LOT just 10 minutes from downtown and the Anthony Henday, this location can NOT be beat! Offering a FULLY LEGAL BASEMENT SUITE with SEPERATE ENTRACE, NEW FURNACE, HOT WATER ON DEMAND, NEW ROOF and 200AMP POWER SERVICE UPGRADE. With plenty of space left over for FUTURE DEVELOPMENT this property holds endless possibilities! Don't walk, run to get in here before she's gone!!

## **Exterior**

Exterior Concrete, Stucco

Exterior Features Corner Lot, Fenced, Landscaped, Playground Nearby, Public

Transportation, Schools, Shopping Nearby

Roof Asphalt Shingles
Construction Concrete, Stucco
Foundation Concrete Perimeter