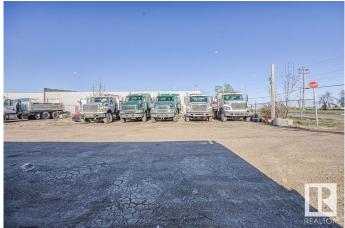

## \$1,200,000

0 Bedroom, 0.00 Bathroom, Land Commercial on 0.00 Acres

Weir Industrial, Edmonton, AB

Are you looking for a Truck Yard within the city? Well look no further, This 1.07 Acre Gravelled Yard is looking for its new owner. Have other plans? Well this is Zoned for Medium Industrial as well! Come take a look.