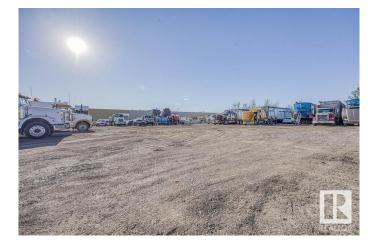

## \$1,200,000

0 Bedroom, 0.00 Bathroom, Land Commercial on 0.00 Acres

Weir Industrial, Edmonton, AB

Are you looking for a Truck Yard within the city? Well look no further, This 1.07 Acre Gravelled Yard is looking for its new owner. Have other plans? Well this is Zoned for Medium Industrial as well! Come take a look.