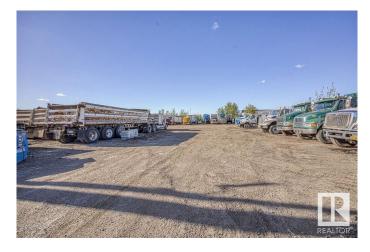

## \$1,200,000

0 Bedroom, 0.00 Bathroom, Land Commercial on 0.00 Acres

Weir Industrial, Edmonton, AB

Are you looking for a Truck Yard within the city? Well look no further, This 1.07 Acre Gravelled Yard is looking for its new owner. Have other plans? Well this is Zoned for Medium Industrial as well! Come take a look.