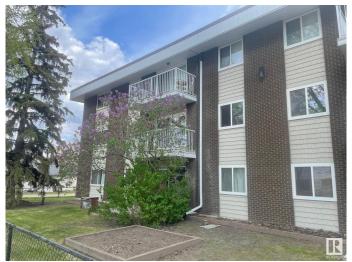

# \$124,900 - 209 10835 114 Street, Edmonton

MLS® #E4435223

# \$124,900

2 Bedroom, 1.00 Bathroom, 1,003 sqft Condo / Townhouse on 0.00 Acres

Queen Mary Park, Edmonton, AB

Welcome to Crystal Court! Situated on a quiet, tree-lined street, this corner unit offers 1,003 sq ft of well-designed living space, featuring two spacious bedrooms and a 4-piece bathroom. The kitchen boasts plenty of counter and cupboard space, perfect for cooking and storage. This bright and airy unit is immaculate and exceptionally well maintained. You'll also enjoy the convenience of an outdoor parking stall just steps away. Located close to MacEwan University, NAIT, the Brewery District, and the vibrant shops and restaurants of 124 Street.

### **Exterior**

Exterior Wood, Brick, Vinyl

Exterior Features Back Lane, Public Transportation, Schools, Shopping Nearby

Roof Tar & Damp; Gravel
Construction Wood, Brick, Vinyl
Foundation Concrete Perimeter