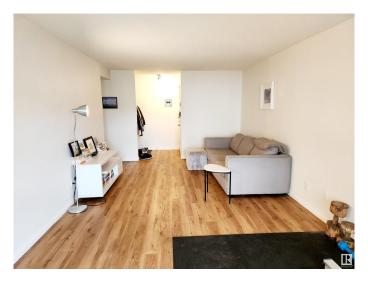

# \$124,900

2 Bedroom, 1.00 Bathroom, 1,003 sqft Condo / Townhouse on 0.00 Acres

Queen Mary Park, Edmonton, AB

Welcome to Crystal Court! Situated on a quiet, tree-lined street, this corner unit offers 1,003 sq ft of well-designed living space, featuring two spacious bedrooms and a 4-piece bathroom. The kitchen boasts plenty of counter and cupboard space, perfect for cooking and storage. This bright and airy unit is immaculate and exceptionally well maintained. You'll also enjoy the convenience of an outdoor parking stall just steps away. Located close to MacEwan University, NAIT, the Brewery District, and the vibrant shops and restaurants of 124 Street.

#### Interior

Appliances Dishwasher-Built-In, Hood Fan, Refrigerator, Stove-Electric, Window

Coverings

Heating Baseboard, Hot Water, Natural Gas