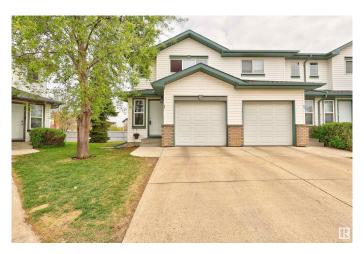

### \$269,900

2 Bedroom, 1.00 Bathroom, 1,067 sqft Condo / Townhouse on 0.00 Acres

Klarvatten, Edmonton, AB

Welcome home to this well appointed end unit townhome located in Klarvatten. Spacious kitchen with ample counter space and all appliances. Refurbished cabinets in a modern neutral tone. Living room with feature gas fireplace. Patio doors lead to the East Facing outdoor space. Two bedrooms upstairs are a great size. Four piece bathroom with upgraded tub and tile surround. New Furnace in 2017 and New Hot Water Tank and AC in 2018. Washer and Dryer included as well as built in vaccuum system. Single attached garage. Condo fees are \$295 per month. Well managed complex. Close to public transportation and shopping. Shows well.

## **Community Information**

Address 87 16823 84 Street

Area Edmonton
Subdivision Klarvatten
City Edmonton
County ALBERTA

Province AB

Postal Code T5Z 3S4

**Amenities** 

Amenities No Smoking Home, Parking-Visitor

Parking Single Garage Attached

Interior

Appliances Air Conditioning-Central, Dishwasher-Built-In, Dryer, Garage Opener,

Refrigerator, Stove-Electric, Vacuum Systems, Washer, Window

Coverings

Heating Forced Air-1, Natural Gas