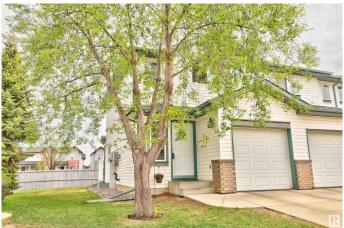

### \$269,900

2 Bedroom, 1.00 Bathroom, 1,067 sqft Condo / Townhouse on 0.00 Acres

Klarvatten, Edmonton, AB

Welcome home to this well appointed end unit townhome located in Klarvatten. Spacious kitchen with ample counter space and all appliances. Refurbished cabinets in a modern neutral tone. Living room with feature gas fireplace. Patio doors lead to the East Facing outdoor space. Two bedrooms upstairs are a great size. Four piece bathroom with upgraded tub and tile surround. New Furnace in 2017 and New Hot Water Tank and AC in 2018. Washer and Dryer included as well as built in vaccuum system. Single attached garage. Condo fees are \$295 per month. Well managed complex. Close to public transportation and shopping. Shows well.

Parking Single Garage Attached

Interior

Appliances Air Conditioning-Central, Dishwasher-Built-In, Dryer, Garage Opener,

Refrigerator, Stove-Electric, Vacuum Systems, Washer, Window

Coverings

Heating Forced Air-1, Natural Gas