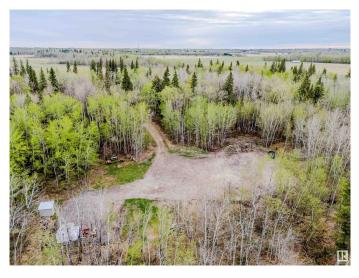

### \$499,702

0 Bedroom, 0.00 Bathroom, Rural on 15.14 Acres

None, Rural Strathcona County, AB

ULTIMATE "LAKEREAGE " YOUR BLOOD PRESSURE WILL DROP THE SECOND YOU **DRIVE IN....15.14 ACRES IN APPLICATION** TO POTENTIALLY BE 27 ACRES( APPLICATION FOR ACCRETION ALREADY SUBMITTED)..Beautifully treed 15.14 acres of lakefront property on South Cooking Lake! Located just minutes from Sherwood Park, this serene oasis boasts a mature treed, private lot ready to build the home you've always dreamed of! Bordered on the west AND south by Cooking Lake, enjoy lovely views year round. A building site and driveway access have been cleared for you, while a secondary clearing has a 40mx100m. Enjoy beautiful walking trails through the trees. Located outside of a subdivision and minutes to all amenities. A gorgeous weekend retreat or amazing potential for future year-round development! really is a must see property...

#### Exterior

Exterior Features Backs Onto Park/Trees, Flat Site, Park/Reserve, Private Setting, See Remarks