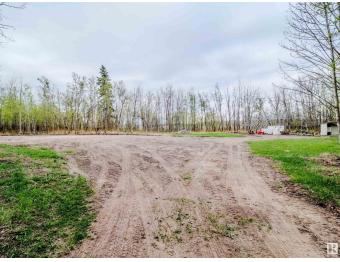

### \$499,702

0 Bedroom, 0.00 Bathroom, Rural on 15.14 Acres

None, Rural Strathcona County, AB

ULTIMATE "LAKEREAGE " YOUR BLOOD PRESSURE WILL DROP THE SECOND YOU **DRIVE IN....15.14 ACRES IN APPLICATION** TO POTENTIALLY BE 27 ACRES( APPLICATION FOR ACCRETION ALREADY SUBMITTED)..Beautifully treed 15.14 acres of lakefront property on South Cooking Lake! Located just minutes from Sherwood Park, this serene oasis boasts a mature treed, private lot ready to build the home you've always dreamed of! Bordered on the west AND south by Cooking Lake, enjoy lovely views year round. A building site and driveway access have been cleared for you, while a secondary clearing has a 40mx100m. Enjoy beautiful walking trails through the trees. Located outside of a subdivision and minutes to all amenities. A gorgeous weekend retreat or amazing potential for future year-round development! really is a must see property...