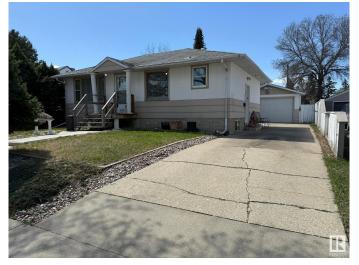

# \$399,900 - 10622 150 Street, Edmonton

MLS® #E4435003

## \$399.900

4 Bedroom, 2.50 Bathroom, 1,195 sqft Single Family on 0.00 Acres

Canora, Edmonton, AB

Located in the mature and convenient Canora neighborhood of Edmonton, this 4 bedroom, 3 bathroom home offers excellent potential for investors or those looking to personalize a space. Featuring alley access to a double attached garage â€" with one side stretching an impressive 47 feet in a tandem configuration â€" there's drive-through access and plenty of room for a workshop, toys, or extra parking. Inside, you'll find a functional main kitchen and a second kitchen in the basement, making it ideal for extended family, guests, or future suite potential. With spacious living areas and a versatile layout, this home is ready for your updates or to start generating income right away. Great location close to schools, transit, and amenities!

## **Amenities**

Amenities Hot Water Natural Gas

Parking Double Garage Detached, Single Garage Detached