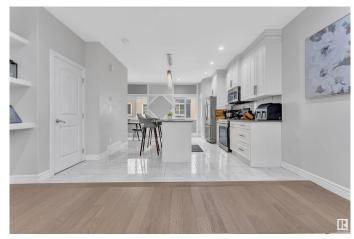

#### Interior

Interior Features ensuite bathroom

Appliances Dishwasher-Built-In, Dryer, Garage Control, Hood Fan,

Oven-Microwave, Refrigerator, Stove-Electric, Washer, Window

Coverings

Heating Forced Air-2, Natural Gas