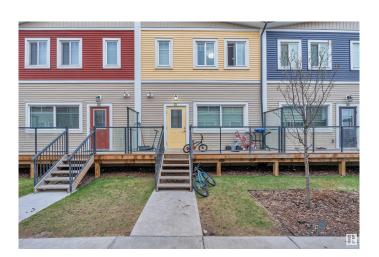

#### \$364,000

3 Bedroom, 2.50 Bathroom, 1,440 sqft Condo / Townhouse on 0.00 Acres

Laurel, Edmonton, AB

Discover this beautiful 3 bedroom, 2.5 bathroom townhouse featuring a double garage and low condo fees. This stylish and well-maintained home offers spacious living, modern finishes, and the perfect blend of comfort and convenience -ideal for families.

#### **Exterior**

Exterior Wood, Vinyl

Exterior Features Park/Reserve, Public Transportation, Schools, Shopping Nearby

Roof Asphalt Shingles

Construction Wood, Vinyl

Foundation Concrete Perimeter