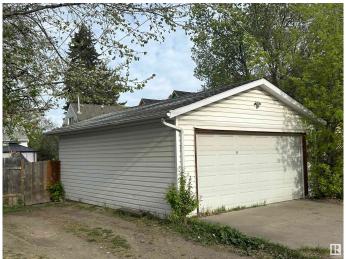

## \$329,900

0 Bedroom, 1.00 Bathroom, Single Family on 0.00 Acres

Spruce Avenue, Edmonton, AB

SITUATED IN THE EXTREMLY ATTRACTIVE AND HIGHLY DESIRABLE SPRUCE AVENUE NEIGHBORHOOD! This property is directly across the street from KINGSWAY GARDEN MALL, steps from the LRT and only 5 minutes from the DOWNTOWN CORE. Home is in good condition and tenant occupied with a newer double detached garage. very attractive Lot size is 43.5' x 149.9', Fantastic Property with a Great Location

**Amenities** 

Parking Double Garage Detached

Interior

Heating Natural Gas

**Exterior** 

Exterior Features Back Lane, Fenced, Park/Reserve, Playground Nearby, Public

Swimming Pool, Public Transportation, Schools, Shopping Nearby, See