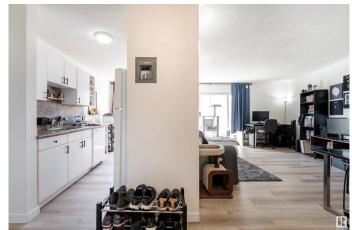

## \$84,900

1 Bedroom, 1.00 Bathroom, 675 sqft Condo / Townhouse on 0.00 Acres

Jasper Park, Edmonton, AB

A great investment or a comfortable place to call home! This 1-bedroom, 1-bathroom condo is on the 3rd floor and faces west, with a large balcony and a lovely tree right outside for shade and privacy. In 2023, the old laminate flooring was replaced with durable 8mm luxury vinyl plank, and the baseboards and trim were updated to a simple, modern style. The walls were also freshly painted, giving the unit a clean and updated look. A solid, move-in-ready option!

#### Interior

Appliances Dishwasher-Built-In, Hood Fan, Refrigerator, Stove-Electric

Heating Baseboard, Hot Water, Electric