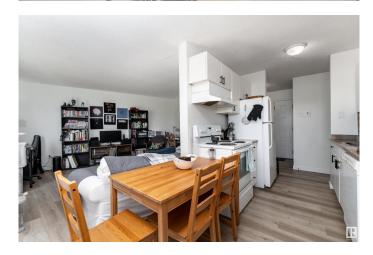

## \$84,900

1 Bedroom, 1.00 Bathroom, 675 sqft Condo / Townhouse on 0.00 Acres

Jasper Park, Edmonton, AB

A great investment or a comfortable place to call home! This 1-bedroom, 1-bathroom condo is on the 3rd floor and faces west, with a large balcony and a lovely tree right outside for shade and privacy. In 2023, the old laminate flooring was replaced with durable 8mm luxury vinyl plank, and the baseboards and trim were updated to a simple, modern style. The walls were also freshly painted, giving the unit a clean and updated look. A solid, move-in-ready option!

#### Interior

Appliances Dishwasher-Built-In, Hood Fan, Refrigerator, Stove-Electric

Heating Baseboard, Hot Water, Electric