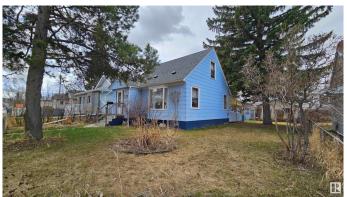

## \$379,900

3 Bedroom, 1.00 Bathroom, 1,163 sqft Single Family on 0.00 Acres

Parkdale (Edmonton), Edmonton, AB

Charming Home with Redevelopment Potential in a Revitalizing Community. Tucked away on a quiet, tree-lined street, this property presents an excellent opportunity for future redevelopment. Set in a mature neighborhood undergoing revitalization, it offers convenient access to downtown, schools, public transit, and hospitals. Whether you're looking to live in, rent out, or hold as a long-term investment, this is a fantastic chance to step into the real estate market in a sought-after location. The home boasts bright and inviting living areas, three spacious bedrooms, a finished basement perfect for added living space, and a back patio that opens to a fully fenced yard. An oversized single-car garage adds additional functionality and value.

## **Amenities**

Amenities Greenhouse, Patio

Parking Over Sized, Single Garage Detached

### **Exterior**

Exterior Wood, Vinyl

Exterior Features Back Lane, Fenced, Landscaped, Public Transportation, Schools,

**Shopping Nearby** 

Roof Asphalt Shingles

Construction Wood, Vinyl

Foundation Concrete Perimeter