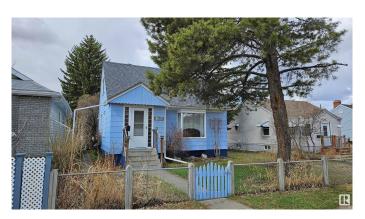

## \$379,900

3 Bedroom, 1.00 Bathroom, 1,163 sqft Single Family on 0.00 Acres

Parkdale (Edmonton), Edmonton, AB

Charming Home with Redevelopment Potential in a Revitalizing Community. Tucked away on a quiet, tree-lined street, this property presents an excellent opportunity for future redevelopment. Set in a mature neighborhood undergoing revitalization, it offers convenient access to downtown, schools, public transit, and hospitals. Whether you're looking to live in, rent out, or hold as a long-term investment, this is a fantastic chance to step into the real estate market in a sought-after location. The home boasts bright and inviting living areas, three spacious bedrooms, a finished basement perfect for added living space, and a back patio that opens to a fully fenced yard. An oversized single-car garage adds additional functionality and value.

Built in 1943

Type Single Family

Sub-Type Detached Single Family

Style 1 and Half Storey

Status Active

### **Exterior**

Exterior Wood, Vinyl

Exterior Features Back Lane, Fenced, Landscaped, Public Transportation, Schools,

**Shopping Nearby** 

Roof Asphalt Shingles

Construction Wood, Vinyl

Foundation Concrete Perimeter