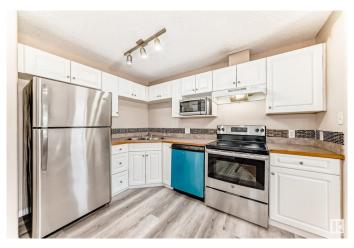

#### \$188,700

2 Bedroom, 2.00 Bathroom, 837 sqft Condo / Townhouse on 0.00 Acres

Wild Rose, Edmonton, AB

Perfect Location!!! This beautifully maintained main floor unit in the desirable Wild Rose community offers 835 square feet of comfortable living space. Featuring 2 spacious bedrooms, 2 full bathrooms, a terrific kitchen, and a large living room, this home is designed for both function and comfort. Enjoy the convenience of in-suite laundry and your very own covered, energized, titled parking stall (carport). Step outside to a private ground-floor patio with sunny south exposure. Building Amenities, Guest Suite for overnight visitors, Social Room for gatherings and events. Easy access to Anthony Henday Drive . Just minutes from freeways, shopping, schools, parks, and more!

## Interior

Interior Features ensuite bathroom

Appliances Dishwasher-Built-In, Dryer, Refrigerator, Stove-Electric, Washer

Heating Baseboard, Natural Gas