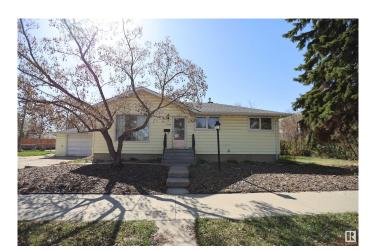

## \$450.000

1 Bedroom, 1.00 Bathroom, 1,005 sqft Single Family on 0.00 Acres

Dovercourt, Edmonton, AB

Situated on a generous 55' x 129' corner lot in the heart of Dovercourt, this 1,000 square foot bungalow blends charm and modern updates. Featuring 3 bedrooms above grade and 2 bedrooms below, the bright main floor offers a spacious living area, functional kitchen, and large windows. The basement with separate entrance includes a kitchen, and a bathroomâ€"ideal for guests or family. Recent upgrades include a new furnace, air conditioning, roof, and basement windows. Located near St. Albert Trail and Yellowhead Trail, enjoy easy access to schools, parks, and amenities in this vibrant, tree-lined community. A rare opportunity for families, investors, or builders!

#### **Essential Information**

MLS® # E4434639 Price \$450,000

Bedrooms 1

Bathrooms 1.00

Full Baths 1

Square Footage 1,005 Acres 0.00 Year Built 1954

Type Single Family

Sub-Type Detached Single Family

Style Bungalow

Status Active

# **Community Information**

Address 13419 124 Avenue

Area Edmonton
Subdivision Dovercourt
City Edmonton
County ALBERTA

Province AB

Postal Code T5L 3A4