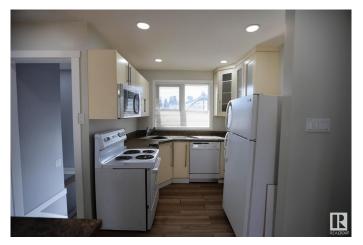

### Interior

Interior Features ensuite bathroom

Appliances Air Conditioning-Central, Dishwasher-Built-In, Dryer, Refrigerator,

Stove-Electric, Washer

Heating Forced Air-1, Natural Gas

Stories 2

Has Basement Yes