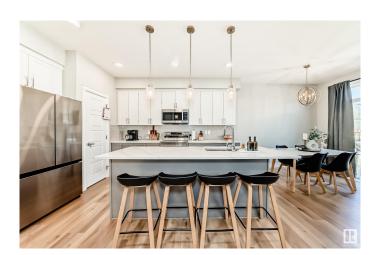

## \$579,888

4 Bedroom, 3.50 Bathroom, 1,642 sqft Single Family on 0.00 Acres

Glenridding Heights, Edmonton, AB

Well-maintained half duplex in desirable Glenridding community, featuring a LEGAL BASEMENT SUITEâ€"ideal for investors or families looking for mortgage help! Enjoy added privacy with no rear neighbors as the home backs onto a walking path. Fully landscaped this property offers a bright, open-concept main floor, spacious upper-level bedrooms, modern stainless steel kitchen appliances, and the comfort of air conditioning. Basement 1 bed/1 bath suite includes stainless steel kitchen appliances and its own washer/dryer for the suite!

# **Community Information**

Address 16216 19 Avenue

Area Edmonton

Subdivision Glenridding Heights

City Edmonton
County ALBERTA

Province AB

Postal Code T6W 5C6

### **Exterior**

Exterior Wood, Brick, Vinyl

Exterior Features Airport Nearby, Landscaped, No Back Lane, No Through Road, Not

Fenced, Playground Nearby, Public Transportation, Shopping Nearby,

See Remarks