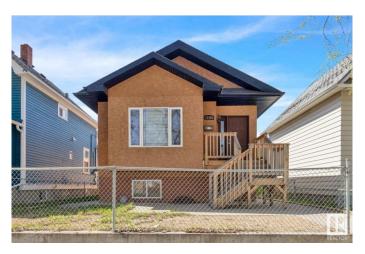

## \$430,000

5 Bedroom, 3.00 Bathroom, 1,036 sqft Single Family on 0.00 Acres

Alberta Avenue, Edmonton, AB

Located on a quiet street close to stadium, LRT and Downtown. Legal basement suite. Main floor features an open floor plan with vaulted ceilings, hardwood floors, gas fireplace, 3 bedrooms and 2 full bathrooms. Basement features large windows, 2 bedrooms, full bath and large living area. Separate laundry and furnaces for each suite. Double detached garage. Good value! For more details please visit the REALTOR's® Website.

### **Exterior**

Exterior Wood, Stucco

Exterior Features Back Lane, Fenced, Public Transportation, Schools, Shopping Nearby

Roof Asphalt Shingles

Construction Wood, Stucco

Foundation Concrete Perimeter