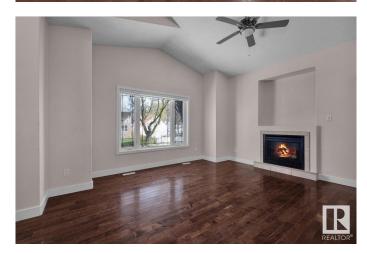

## \$430,000

5 Bedroom, 3.00 Bathroom, 1,036 sqft Single Family on 0.00 Acres

Alberta Avenue, Edmonton, AB

Located on a quiet street close to stadium, LRT and Downtown. Legal basement suite. Main floor features an open floor plan with vaulted ceilings, hardwood floors, gas fireplace, 3 bedrooms and 2 full bathrooms. Basement features large windows, 2 bedrooms, full bath and large living area. Separate laundry and furnaces for each suite. Double detached garage. Good value! For more details please visit the REALTOR's® Website.

#### Interior

Interior Features ensuite bathroom

Appliances Dishwasher-Built-In, Garage Control, Garage Opener, Dryer-Two,

Refrigerators-Two, Stoves-Two, Washers-Two

Heating Forced Air-1, Natural Gas

Fireplace Yes

Fireplaces Mantel

Stories 2 Has Suite Yes

Has Basement Yes

Basement Full, Finished