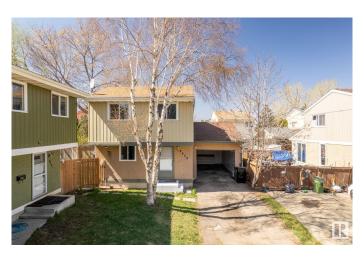

# \$350,000 - 8423 Mill Woods Road, Edmonton

MLS® #E4434498

## \$350.000

3 Bedroom, 1.50 Bathroom, 1,171 sqft Single Family on 0.00 Acres

Richfield, Edmonton, AB

Updated Single Family Home in the Heart of Millwoods! Welcome to this charming and well-maintained 3-bedroom, 2-bath detached home in the established community of Richfield. Offering 1,171 sq ft of comfortable living space, this home is perfect for families, first-time buyers, or investors alike. You'II love the numerous upgrades, including a modernized kitchen, refreshed flooring, newer roof, high-efficiency furnace, and updated windowsâ€"all adding to the home's comfort and value. Step outside to enjoy the spacious, fully fenced backyardâ€"a perfect space for kids, pets, or weekend BBQs. Located on a quiet street, yet just minutes from schools, parks, shopping, and transit, this is a fantastic opportunity to own a move-in-ready home in one of Millwoods' most convenient locations. Don't miss your chance to call this gem in Richfield your own!

# **Exterior**

Exterior Wood, Stucco

Exterior Features Fenced, Flat Site

Roof Asphalt Shingles

Construction Wood, Stucco

Foundation Concrete Perimeter