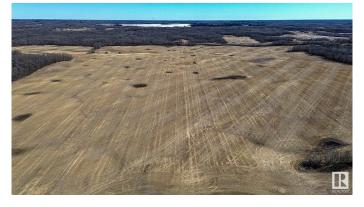

# \$700,000

0 Bedroom, 0.00 Bathroom, Rural on 158.89 Acres

None, Rural Strathcona County, AB

158.89 acres of Agricultural Land in Strathcona County. This property is ideally located to both Fort Saskatchewan and Sherwood Park and has a lovely treed section to build your dream home all the while farming ( or leasing ) the remainder of the property.