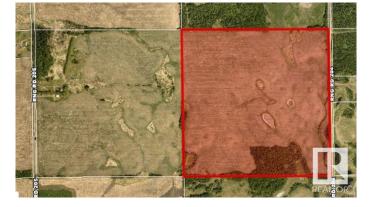

# \$700,000

0 Bedroom, 0.00 Bathroom, Rural on 158.89 Acres

None, Rural Strathcona County, AB

158.89 acres of Agricultural Land in Strathcona County. This property is ideally located to both Fort Saskatchewan and Sherwood Park and has a lovely treed section to build your dream home all the while farming ( or leasing ) the remainder of the property.

#### **Community Information**

| Address     | Twp 544 Rge Rd 204      |
|-------------|-------------------------|
| Area        | Rural Strathcona County |
| Subdivision | None                    |
| City        | Rural Strathcona County |
| County      | ALBERTA                 |
| Province    | AB                      |
| Postal Code | T8L 3Z3                 |