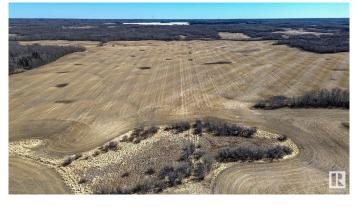

# \$700,000

0 Bedroom, 0.00 Bathroom, Rural on 158.89 Acres

None, Rural Strathcona County, AB

158.89 acres of Agricultural Land in Strathcona County. This property is ideally located to both Fort Saskatchewan and Sherwood Park and has a lovely treed section to build your dream home all the while farming ( or leasing ) the remainder of the property.