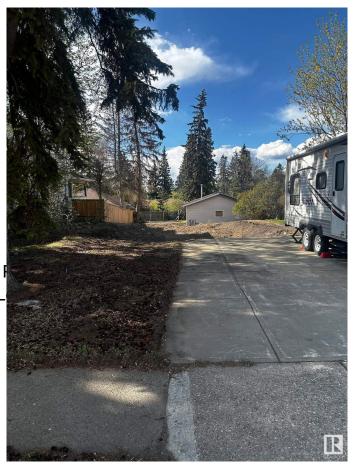

## \$428,000

0 Bedroom, 0.00 Bathroom, Single Family on 0.00 Acres

Braeside, St. Albert, AB

Build Your Dream Home in a Thriving Community Unlock the opportunity to create your perfect living space on this generous, full-sized lot located in the sought-after Braeside area. Key Features: Ample Size: A sizable 50 feet by 150 feet lot, providing plenty of room for a custom-designed home, landscaping, and outdoor amenities. Triple Car Garage Included: Comes with a pre-installed triple car garage, offering secure parking and additional storage options. Prime Location: Situated in a highly desirable community known for its excellent schools, parks, and easy access to local amenities and transportation. Cleared and Ready: start building right away! Braeside is renowned for its friendly neighborhood vibe, beautiful surroundings, and close to proximity to downtown.

# **Community Information**

Address 17 Belmont Drive

Area St. Albert
Subdivision Braeside
City St. Albert
County ALBERTA

Province AB

Postal Code T8N 0C4

**Exterior** 

Exterior Features Back Lane, Landscaped,