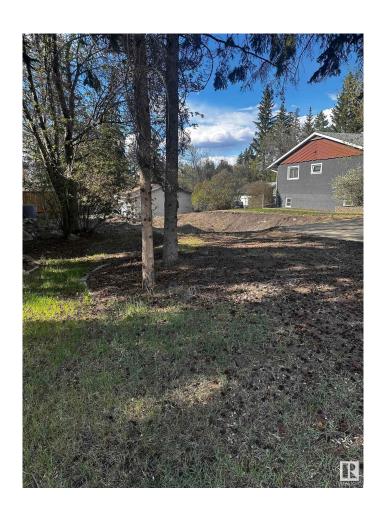

## \$428,000

0 Bedroom, 0.00 Bathroom, Single Family on 0.00 Acres

Braeside, St. Albert, AB

Build Your Dream Home in a Thriving Community Unlock the opportunity to create your perfect living space on this generous, full-sized lot located in the sought-after Braeside area. Key Features: Ample Size: A sizable 50 feet by 150 feet lot, providing plenty of room for a custom-designed home, landscaping, and outdoor amenities. Triple Car Garage Included: Comes with a pre-installed triple car garage, offering secure parking and additional storage options. Prime Location: Situated in a highly desirable community known for its excellent schools, parks, and easy access to local amenities and transportation. Cleared and Ready: start building right away! Braeside is renowned for its friendly neighborhood vibe, beautiful surroundings, and close to proximity to downtown.

# **Community Information**

Address 17 Belmont Drive

Area St. Albert
Subdivision Braeside
City St. Albert
County ALBERTA

Province AB

Postal Code T8N 0C4

**Exterior** 

Exterior Features Back Lane, Landscaped,