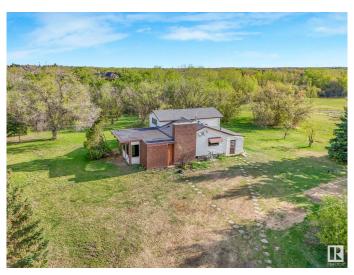

# \$835,000

4 Bedroom, 2.00 Bathroom, 1,848 sqft Rural on 10.92 Acres

None, Rural Strathcona County, AB

Escape the ordinary and embrace almost 11 acres of endless possibilitiesâ€"not in a subdivision, offering privacy, space, and freedom! Enjoy the convenience of city water, the charm of fenced trees & a serene pond, and the perfect setting for leisure and recreation. Looking for future development potential? This corner lot boasts high exposure, making it a fantastic opportunity for business or investment! Located just 5 minutes from Baseline Road, this acreage combines country living with city access, giving you the best of both worlds. Recent upgrades include new shingles (2025), new vinyl plank flooring throughout (2024). It also comes with central air-conditioning. Your dream property awaitsâ€"seize the opportunity today! (Located immediately South of the Habitat Acres Subdivision in Ardrossan)

### **Essential Information**

MLS® # E4434273 Price \$835,000

Bedrooms 4

Bathrooms 2.00

Full Baths 2

Square Footage 1,848
Acres 10.92
Year Built 1961
Type Rural

Sub-Type Detached Single Family

Style 5 Level Split

## **Exterior**

Exterior Wood

Exterior Features Fenced, Golf Nearby

Construction Wood

Foundation Concrete Perimeter