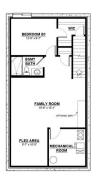

#### \$639,872

3 Bedroom, 2.50 Bathroom, 2,121 sqft Single Family on 0.00 Acres

Chappelle Area, Edmonton, AB

Welcome to 1113 Cristall Crescent SWâ€"where thoughtful design meets modern living in the heart of Chappelle. Nestled on a desirable corner lot, this 2121 sq ft home offers 3 spacious bedrooms, a central bonus room, and a double attached garage. The dropped great room creates a striking focal point, enhanced by full glass railings and expansive 60" x 36" basement windows that flood the space with natural light. Perfect for future development or income potential, the rear separate entrance and upgraded 150 amp panel provide flexibility and peace of mind. Whether entertaining or enjoying quiet evenings, this home blends functionality with style in every detail. A rare opportunity to own a home that stands out in both form and function. \*Home is still under construction.

### Interior

Interior Features ensuite bathroom

Appliances See Remarks

Heating Forced Air-1, Natural Gas

Stories 2

Has Basement Yes

Basement Full, Unfinished