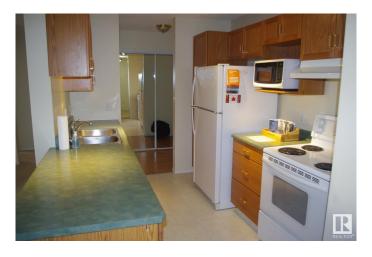

#### \$199.900

2 Bedroom, 2.00 Bathroom, 982 sqft Condo / Townhouse on 0.00 Acres

Rideau Park (Edmonton), Edmonton, AB

Very well maintained condo in Grande Whitemud in the community of Rideau Park. This 982sf condo, overlooking the peaceful courtyard, has two bedrooms and 2 full bathrooms. Features of this condo include: titled underground heated parking, storage cage, in-suite laundry, spacious LR, cozy DR, and as mentioned earlier, a balcony overlooking the courtyard. Condo amenities include: a social room and exercise room. Conveniently located close to Whitemud Fwy, Calgary Trail, Southgate Shopping Centre, LRT, library, hair salons, meat shops, medical facilities, many restaurants and too many others to name.

#### Interior

Interior Features ensuite bathroom

Appliances Dishwasher-Built-In, Dryer, Hood Fan, Refrigerator, Stove-Electric,

Washer, Window Coverings

Heating Hot Water, Natural Gas