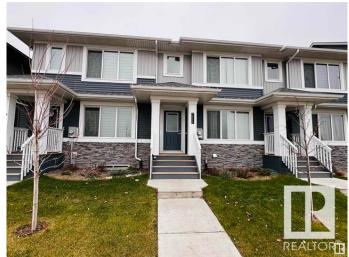

#### \$429.900

3 Bedroom, 2.50 Bathroom, 1,285 sqft Single Family on 0.00 Acres

Crystallina Nera East, Edmonton, AB

Welcome to this TOWNHOME built in 2022. NO CONDO FEE. This home offers double detach garage, over 1250 sq/ft with a large living room, dining room and a kitchen on main floor. With modern colors and a beautiful kitchen overlooking the backyard. Main floor also has a half bath. Upstairs offers a master bedroom with a ensuite, 2 good size rooms and a main bath. Perfect for a starter family or a invesments. Basement is unfinished and is waiting for your touch. Close to all amenities. Features of this home are vinyl plank flooring, quartz countertop, and stainless steel appliances. DON'T WAIT.

#### Interior

Interior Features ensuite bathroom

Appliances Dishwasher-Built-In, Garage Control, Garage Opener, Microwave Hood

Fan, Refrigerator, Stove-Electric, Washer, Dryer-Two

Heating Forced Air-1, Natural Gas