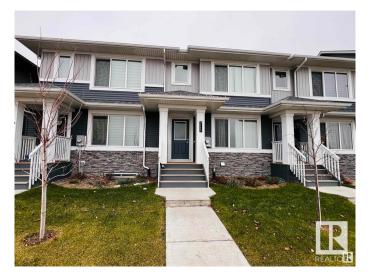

#### \$429.900

3 Bedroom, 2.50 Bathroom, 1,285 sqft Single Family on 0.00 Acres

Crystallina Nera East, Edmonton, AB

Welcome to this TOWNHOME built in 2022. NO CONDO FEE. This home offers double detach garage, over 1250 sq/ft with a large living room, dining room and a kitchen on main floor. With modern colors and a beautiful kitchen overlooking the backyard. Main floor also has a half bath. Upstairs offers a master bedroom with a ensuite, 2 good size rooms and a main bath. Perfect for a starter family or a invesments. Basement is unfinished and is waiting for your touch. Close to all amenities. Features of this home are vinyl plank flooring, quartz countertop, and stainless steel appliances. DON'T WAIT.

Year Built 2021

Type Single Family

Sub-Type Tri-Plex

Style 2 Storey
Status Active