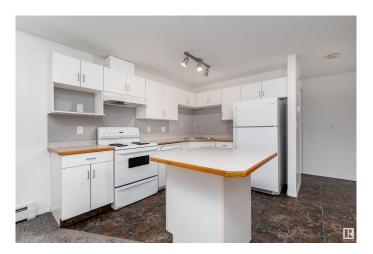

### \$169,900

2 Bedroom, 2.00 Bathroom, 873 sqft Condo / Townhouse on 0.00 Acres

Westmount, Edmonton, AB

Well loved main floor, corner unit, pet friendly and exceptional value in this centrally located 2 bed 2 bath investment condo in Park Place Oliver (Westmount). Walking distance to the brewery district, groceries, river valley, LRT, etc. Spotless & clean. Private patio. 2 bedrooms separated by central living space & kitchen. You'll live here for years! Seller will pre-pay 3 months condo fees!

## **Community Information**

Address 126 10535 122 Street

Area Edmonton

Subdivision Westmount
City Edmonton
County ALBERTA

Province AB

Postal Code T5N 4B7