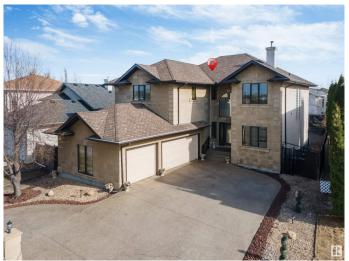

## \$859,000

4 Bedroom, 3.50 Bathroom, 3,004 sqft Single Family on 0.00 Acres

Belle Rive, Edmonton, AB

Right across the lake in the heart of Belle Rive! This impressive 4 bedroom, 3.5 bathroom triple-car garage home offers approximately 3000 square feet; featuring generous living space, including a main-floor den, living & family room, dining room and kitchen. A stunning open-to-above living room floods the space with natural light. Upstairs, you'll find 4 spacious bedrooms and 3 full bathrooms. The primary suite features a walk-in closet and a 4 piece ensuite. The unfinished basement gives you the opportunity to create the space of your dreams!