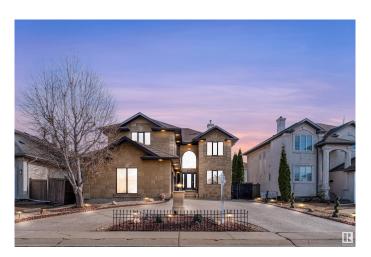

## \$859,000

4 Bedroom, 3.50 Bathroom, 3,004 sqft Single Family on 0.00 Acres

Belle Rive, Edmonton, AB

Right across the lake in the heart of Belle Rive! This impressive 4 bedroom, 3.5 bathroom triple-car garage home offers approximately 3000 square feet; featuring generous living space, including a main-floor den, living & family room, dining room and kitchen. A stunning open-to-above living room floods the space with natural light. Upstairs, you'll find 4 spacious bedrooms and 3 full bathrooms. The primary suite features a walk-in closet and a 4 piece ensuite. The unfinished basement gives you the opportunity to create the space of your dreams!