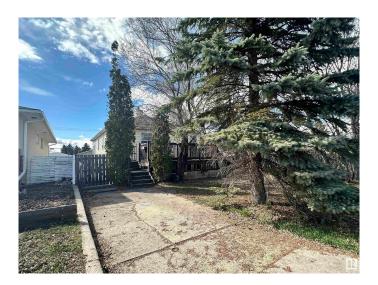

## \$405,000

3 Bedroom, 1.00 Bathroom, 807 sqft Single Family on 0.00 Acres

Jasper Park, Edmonton, AB

Attention Builders and Developers! This 51'x148' lot is conveniently located in the mature neighborhood of Jasper Park close to Whitemud Drive, West Edmonton Mall and the upcoming West Valley LRT line. Ideal location for your next infill project. Home is being sold for lot value in as-is where is condition.

## **Exterior**

Exterior Wood, Vinyl

Exterior Features Fenced, Landscaped, Schools, Shopping Nearby, Treed Lot

Roof Asphalt Shingles

Construction Wood, Vinyl

Foundation Concrete Perimeter