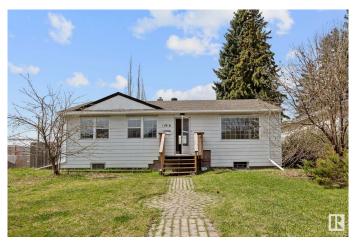

# \$378,000 - 11916 132 Street, Edmonton

MLS® #E4433734

### \$378,000

4 Bedroom, 2.00 Bathroom, 1,065 sqft Single Family on 0.00 Acres

Sherbrooke, Edmonton, AB

Charming, Well-Maintained Bungalow in Sherbrooke! Step inside to an open, inviting layout with plenty of room to spread out. The main floor offers three comfortable bedrooms. ideal for a growing family. You'll love the spacious living area and the kitchen that flows effortlessly, making daily life easy and enjoyable. Recent updates include brand new vinyl plank flooring, fresh paint, and new light fixtures throughout the main floor. A separate back entrance leads to the fully finished basement. Downstairs you'II find a large fourth bedroom, perfect for guests, a generous family room, and a 3-piece bathroom.Located close to shopping, transit, parks, and schools, this home checks all the boxes. Well cared for and move-in ready. Don't miss out on this great find!

Built in 1953

# **Community Information**

Address 11916 132 Street

Area Edmonton
Subdivision Sherbrooke
City Edmonton
County ALBERTA

Province AB

Postal Code T5L 1P4

#### **Exterior**

Exterior Wood, Vinyl

Exterior Features Corner Lot, Fenced, Landscaped, Playground Nearby, Schools,

Shopping Nearby, See Remarks

Roof Asphalt Shingles

Construction Wood, Vinyl

Foundation Concrete Perimeter