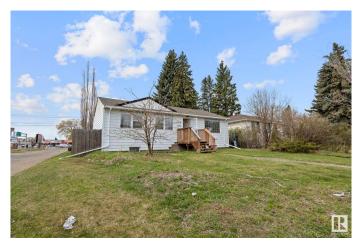

# \$378,000 - 11916 132 Street, Edmonton

MLS® #E4433734

### \$378,000

4 Bedroom, 2.00 Bathroom, 1,065 sqft Single Family on 0.00 Acres

Sherbrooke, Edmonton, AB

Charming, Well-Maintained Bungalow in Sherbrooke! Step inside to an open, inviting layout with plenty of room to spread out. The main floor offers three comfortable bedrooms. ideal for a growing family. You'll love the spacious living area and the kitchen that flows effortlessly, making daily life easy and enjoyable. Recent updates include brand new vinyl plank flooring, fresh paint, and new light fixtures throughout the main floor. A separate back entrance leads to the fully finished basement. Downstairs you'II find a large fourth bedroom, perfect for guests, a generous family room, and a 3-piece bathroom.Located close to shopping, transit, parks, and schools, this home checks all the boxes. Well cared for and move-in ready. Don't miss out on this great find!

Built in 1953

# **Community Information**

Address 11916 132 Street

Area Edmonton
Subdivision Sherbrooke
City Edmonton
County ALBERTA

Province AB

Postal Code T5L 1P4

#### **Exterior**

Exterior Wood, Vinyl

Exterior Features Corner Lot, Fenced, Landscaped, Playground Nearby, Schools,

Shopping Nearby, See Remarks

Roof Asphalt Shingles

Construction Wood, Vinyl

Foundation Concrete Perimeter