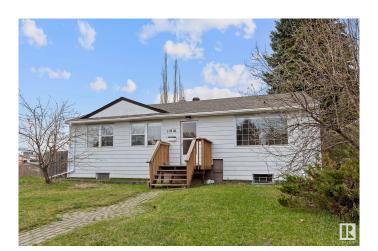

# \$378,000 - 11916 132 Street, Edmonton

MLS® #E4433734

### \$378,000

4 Bedroom, 2.00 Bathroom, 1,065 sqft Single Family on 0.00 Acres

Sherbrooke, Edmonton, AB

Charming, Well-Maintained Bungalow in Sherbrooke! Step inside to an open, inviting layout with plenty of room to spread out. The main floor offers three comfortable bedrooms. ideal for a growing family. You'll love the spacious living area and the kitchen that flows effortlessly, making daily life easy and enjoyable. Recent updates include brand new vinyl plank flooring, fresh paint, and new light fixtures throughout the main floor. A separate back entrance leads to the fully finished basement. Downstairs you'II find a large fourth bedroom, perfect for guests, a generous family room, and a 3-piece bathroom.Located close to shopping, transit, parks, and schools, this home checks all the boxes. Well cared for and move-in ready. Don't miss out on this great find!

Built in 1953

# **Community Information**

Address 11916 132 Street

Area Edmonton
Subdivision Sherbrooke
City Edmonton
County ALBERTA

Province AB

Postal Code T5L 1P4

#### **Exterior**

Exterior Wood, Vinyl

Exterior Features Corner Lot, Fenced, Landscaped, Playground Nearby, Schools,

Shopping Nearby, See Remarks

Roof Asphalt Shingles

Construction Wood, Vinyl

Foundation Concrete Perimeter