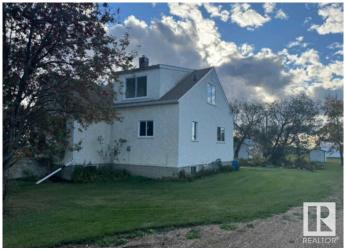

## \$424,900

2 Bedroom, 1.00 Bathroom, 1,474 sqft Rural on 5.12 Acres

None, Rural Sturgeon County, AB

Beautiful rural setting, minutes from Morinville and St Albert. This 5.12acre hobby farm OUT OF SUBDIVISION and zoned AG has several outbuildings including: a large heated barn (25x50) sitting on a concrete slab with 125Amp power, a steel quonset (45x60) and a double garage/storage building (30x24). One and a half storey house. Main floor consists of 1 bedroom, fully functioning kitchen and bathroom. 2nd floor has recently been spray foam insulated. 3 new triple pane windows will be installed May 23rd. Potential for a full bathroom and 2 bedrooms. Basement is unfinished with high efficient furnace, hot water tank and washer and dryer. Recent upgrades include new shingles and new septic tank and mound.

### **Essential Information**

MLS® # E4433670 Price \$424,900

Bedrooms 2
Bathrooms 1.00

Full Baths 1

Square Footage 1,474

Acres 5.12

Year Built 1948 Type Rural

Sub-Type Detached Single Family

Style 1 and Half Storey

Status Active

#### **Exterior**

Exterior Wood

Exterior Features Flat Site, Private Setting, Treed Lot

Construction Wood

Foundation Concrete Perimeter