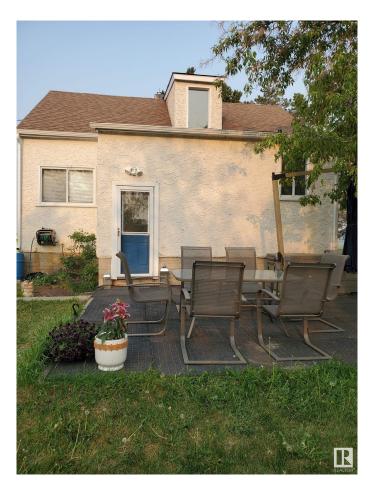

## \$424,900

2 Bedroom, 1.00 Bathroom, 1,474 sqft Rural on 5.12 Acres

None, Rural Sturgeon County, AB

Beautiful rural setting, minutes from Morinville and St Albert. This 5.12acre hobby farm OUT OF SUBDIVISION and zoned AG has several outbuildings including: a large heated barn (25x50) sitting on a concrete slab with 125Amp power, a steel quonset (45x60) and a double garage/storage building (30x24). One and a half storey house. Main floor consists of 1 bedroom, fully functioning kitchen and bathroom. 2nd floor has recently been spray foam insulated. 3 new triple pane windows will be installed May 23rd. Potential for a full bathroom and 2 bedrooms. Basement is unfinished with high efficient furnace, hot water tank and washer and dryer. Recent upgrades include new shingles and new septic tank and mound.

### **Essential Information**

MLS® # E4433670 Price \$424,900

Bedrooms 2
Bathrooms 1.00

Full Baths 1

Square Footage 1,474

Acres 5.12

Year Built 1948 Type Rural

Sub-Type Detached Single Family

Style 1 and Half Storey

Status Active

#### **Exterior**

Exterior Wood

Exterior Features Flat Site, Private Setting, Treed Lot

Construction Wood

Foundation Concrete Perimeter