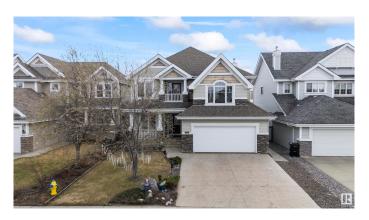

#### \$769,000

3 Bedroom, 2.50 Bathroom, 2,774 sqft Single Family on 0.00 Acres

Summerside, Edmonton, AB

Live the lake life year-round in Summerside â€" Edmonton's only private beach community where lifestyle meets luxury. Whether you're paddle boarding in the summer or skating in the winter, this home gives you access to it all: kayaking, fishing, volleyball, BBQ grounds, a clubhouse, mini golf, and more. Recently renovated, this 2774 SF two-storey offers new appliances, fresh paint, plush upstairs carpet, and modern blinds. Designed for dual remote workers or families needing flexibility, it features 3 bedrooms, 2.5 baths, and two separate dens â€" ideal for his-and-hers offices or a quiet homework retreat. The second-floor den even is beside a private balcony, the perfect place to step out for a breath of fresh air between calls. Out back, a landscaped yard, patio, and water fountain set the scene for morning coffee or peaceful evenings. Move-in ready and filled with warmth, this home is ideal for professionals or families seeking space, comfort, and connection.

#### **Essential Information**

| MLS® #   | E4433543  |
|----------|-----------|
| Price    | \$769,000 |
| Bedrooms | 3         |

| Bathrooms         | 2.50                                                                                                               |
|-------------------|--------------------------------------------------------------------------------------------------------------------|
| Full Baths        | 2                                                                                                                  |
| Half Baths        | 1                                                                                                                  |
| Square Footage    | 2,774                                                                                                              |
| Acres             | 0.00                                                                                                               |
| Year Built        | 2005                                                                                                               |
| Туре              | Single Family                                                                                                      |
| Sub-Type          | Detached Single Family                                                                                             |
| Style             | 2 Storey                                                                                                           |
| Status            | Active                                                                                                             |
| Community Infor   | mation                                                                                                             |
| Address           | 558 Stewart Crescent                                                                                               |
| Area              | Edmonton                                                                                                           |
| Subdivision       | Summerside                                                                                                         |
| City              | Edmonton                                                                                                           |
| County            | ALBERTA                                                                                                            |
| Province          | AB                                                                                                                 |
| Postal Code       | T6X 1B5                                                                                                            |
| Amenities         |                                                                                                                    |
| Amenities         | Closet Organizers, Detectors Smoke, Hot Water Natural Gas, No Animal Home, No Smoking Home, Patio, Vaulted Ceiling |
| Parking           | Double Garage Attached                                                                                             |
| Interior          |                                                                                                                    |
| Interior Features | ensuite bathroom                                                                                                   |